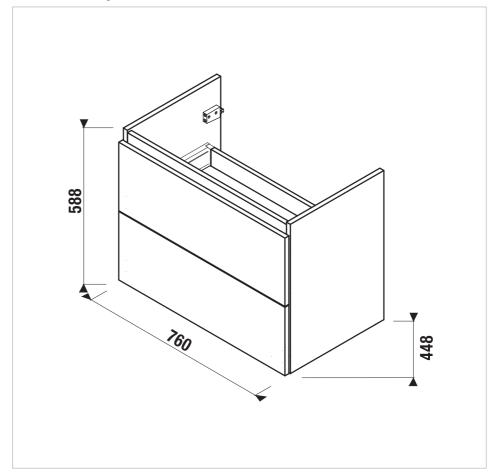

## **Dimensions**

Length: 760 mm. Width: 445 mm. Height: 588 mm.

## **Technical drawings**

Mio H40J716