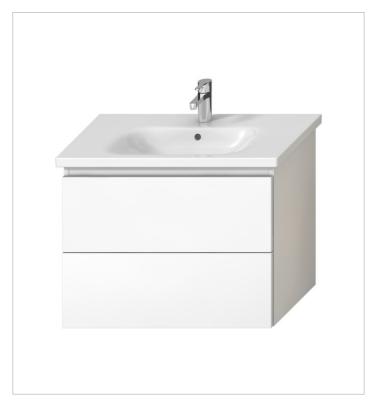

## Vanity unit for washbasin 800 mm, 2 drawers

Simple flair and variable use options. Mio-N furniture boasts with its nice and timeless design, amplified by the absence of handles thanks to the push to open system. The wall-hung vanity unit for the 800 mm washbasin (H812716) with side ceramic shelves is offered in two versions: either in traditional white with glossy front surfaces and matte sides, or with a nice wooden décor of ash-tree to underline the harmony of the relaxing space. Vanity units feature fullyextendable drawer runners with a softclose mechanism and the load capacity of 30 kg. Please combine these vanity units with the space-saving JIKA siphon (H8942460000001) to provide for more space inside. Attention! The pitch of the corner valves in this case must be 200 mm. A two-year warranty is provided for JIKA bathroom furniture, which is made exclusively in the Czech Republic.

## Compatible with

H812716 Washbasin