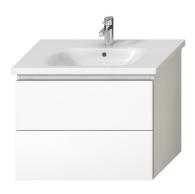

## Vanity unit for washbasin 800 mm, 2 drawers

Simple flair and variable use options. Mio-N furniture boasts with its nice and timeless design, amplified by the absence of handles thanks to the push to open system. The wall-hung vanity unit for the 800 mm washbasin (H812716) with side ceramic shelves is offered in two versions: either in traditional white with glossy front surfaces and matte sides, or with a nice wooden décor of ash-tree to underline the harmony of the relaxing space. Vanity units feature fullyextendable drawer runners with a softclose mechanism and the load capacity of 30 kg. Please combine these vanity units with the space-saving JIKA siphon (H8942460000001) to provide for more space inside. Attention! The pitch of the corner valves in this case must be 200 mm. A two-year warranty is provided for JIKA bathroom furniture, which is made exclusively in the Czech Republic.

## Compatible with

H812716 Washbasin