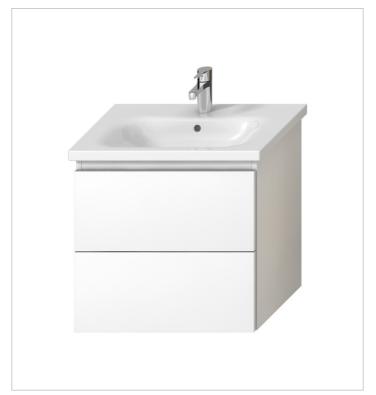

**Mio** H40J715

Simple flair and variable use options. Mio-N furniture boasts with its nice and timeless design, amplified by the absence of handles thanks to the push to open system. The wall-hung vanity unit for the 650 mm washbasin (H812714) is offered in two versions: either in traditional white with glossy front surfaces and matte sides, or with a nice wooden décor of ash-tree to underline the harmony of the relaxing space. Vanity units feature fullyextendable drawer runners with a softclose mechanism and the load capacity of 30 kg. Please combine these vanity units with the space-saving JIKA siphon (H8942460000001) to provide for more space inside. Attention! The pitch of the corner valves in this case must be 200 mm. A two-year warranty is provided for JIKA bathroom furniture, which is made exclusively in the Czech Republic.

## **Dimensions**

Length: 610 mm. Width: 445 mm. Height: 588 mm.

Mio H40J715