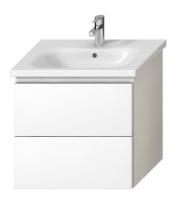

**Mio** H40J715

Simple flair and variable use options. Mio-N furniture boasts with its nice and timeless design, amplified by the absence of handles thanks to the push to open system. The wall-hung vanity unit for the 650 mm washbasin (H812714) is offered in two versions: either in traditional white with glossy front surfaces and matte sides, or with a nice wooden décor of ash-tree to underline the harmony of the relaxing space. Vanity units feature fullyextendable drawer runners with a softclose mechanism and the load capacity of 30 kg. Please combine these vanity units with the space-saving JIKA siphon (H8942460000001) to provide for more space inside. Attention! The pitch of the corner valves in this case must be 200 mm. A two-year warranty is provided for JIKA bathroom furniture, which is made exclusively in the Czech Republic.

## **Dimensions**

Length: 610 mm. Width: 445 mm. Height: 588 mm.

Mio H40J715