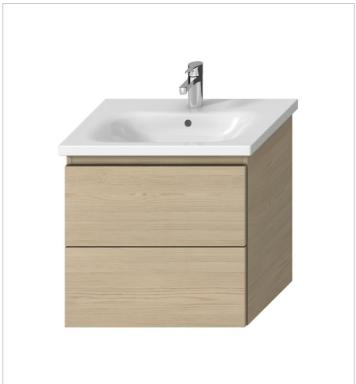

**Mio** H40J715

Simple flair and variable use options. Mio-N furniture boasts with its nice and timeless design, amplified by the absence of handles thanks to the push to open system. The wall-hung vanity unit for the 650 mm washbasin (H812714) is offered in two versions: either in traditional white with glossy front surfaces and matte sides, or with a nice wooden décor of ash-tree to underline the harmony of the relaxing space. Vanity units feature fullyextendable drawer runners with a softclose mechanism and the load capacity of 30 kg. Please combine these vanity units with the space-saving JIKA siphon (H8942460000001) to provide for more space inside. Attention! The pitch of the corner valves in this case must be 200 mm. A two-year warranty is provided for JIKA bathroom furniture, which is made exclusively in the Czech Republic.

## **Dimensions**

Length: 610 mm. Width: 445 mm. Height: 588 mm.

Mio H40J715