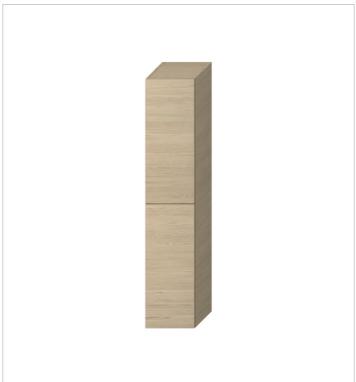

## Tall cabinet, 2 left/right door, 5 shelves

Closing and opening system: Push to open

Door type: Hinged

Doors and drawers combination: 2 Doors

Furniture structure: Doors Installation type: Wall-hung

Internal shelves: 5

#### **Dimensions**

Length: 321 mm. Width: 319 mm. Height: 1618 mm.

Simple flair and variable use options. Mio-N furniture boasts with its nice and timeless design, amplified by the absence of handles thanks to the push to open systém. Tall cabinet (left- or right-hinged) is offered in two variants, either in traditional white with glossy front surfaces and matte sides, or with a nice wooden décor of ash-tree to underline the harmony of the relaxing space. The cabinet has 5 shelves (1 fixed, 4 glass) and it feature top-quality door hinges tested for 20 thousand cycles. A two-year warranty is provided for JIKA bathroom