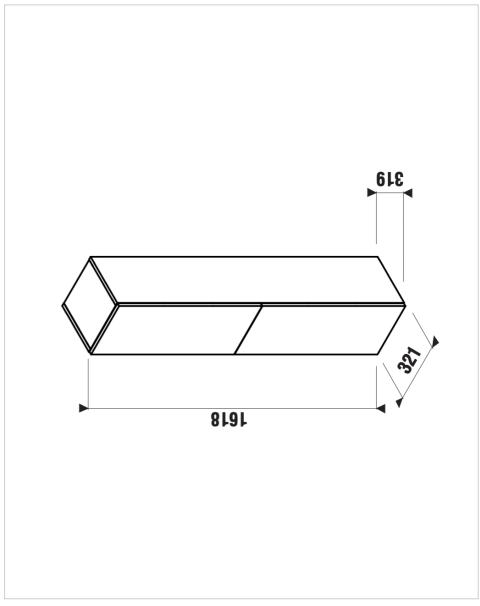

#### **Dimensions**

Length: 321 mm. Width: 319 mm. Height: 1618 mm.

Simple flair and variable use options. Mio-N furniture boasts with its nice and timeless design, amplified by the absence of handles thanks to the push to open systém. Tall cabinet (left- or right-hinged) is offered in two variants, either in traditional white with glossy front surfaces and matte sides, or with a nice wooden décor of ash-tree to underline the harmony of the relaxing space. The cabinet has 5 shelves (1 fixed, 4 glass) and it feature top-quality door hinges tested for 20 thousand cycles. A two-year warranty is provided for JIKA bathroom

### **Technical drawings**

**Mio** H43J712