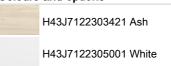

# **Mio** H43J712



## Tall cabinet, 2 left/right door, 5 shelves

Closing and opening system: Push to open

Door type: Hinged

Doors and drawers combination: 2 Doors

Furniture structure: Doors Installation type: Wall-hung

Internal shelves: 5

#### Colours and options



#### **Dimensions**

Length: 321 mm. Width: 319 mm. Height: 1618 mm.

Simple flair and variable use options. Mio-N furniture boasts with its nice and timeless design, amplified by the absence of handles thanks to the push to open systém. Tall cabinet (left- or right-hinged) is offered in two variants, either in traditional white with glossy front surfaces and matte sides, or with a nice wooden décor of ash-tree to underline the harmony of the relaxing space. The cabinet has 5 shelves (1 fixed, 4 glass) and it feature top-quality door hinges tested for 20 thousand cycles. A two-year warranty is provided for JIKA bathroom

furniture, which is made exclusively in the

Czech Republic.

### **Technical drawings**





**Mio** H43J712