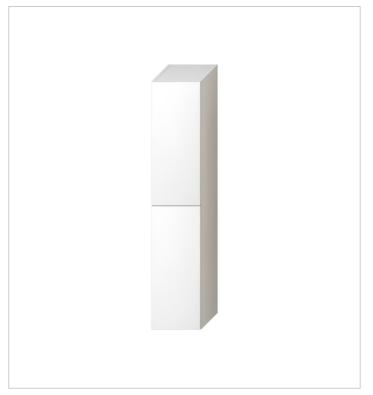

## Tall cabinet, 2 left/right door, 5 shelves

Closing and opening system: Push to open

Door type: Hinged

Doors and drawers combination: 2 Doors

Furniture structure: Doors Installation type: Wall-hung

Internal shelves: 5

#### **Dimensions**

Length: 321 mm. Width: 319 mm. Height: 1618 mm.

Simple flair and variable use options. Mio-N furniture boasts with its nice and timeless design, amplified by the absence of handles thanks to the push to open systém. Tall cabinet (left- or right-hinged) is offered in two variants, either in traditional white with glossy front surfaces and matte sides, or with a nice wooden décor of ash-tree to underline the harmony of the relaxing space. The cabinet has 5 shelves (1 fixed, 4 glass) and it feature top-quality door hinges tested for 20 thousand cycles. A two-year warranty is provided for JIKA bathroom