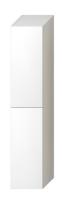

## Tall cabinet, 2 left/right door, 5 shelves

Closing and opening system: Push to open

Door type: Hinged

Doors and drawers combination: 2 Doors

Furniture structure: Doors Installation type: Wall-hung

Internal shelves: 5

#### **Dimensions**

Length: 321 mm. Width: 319 mm. Height: 1618 mm.

Simple flair and variable use options. Mio-N furniture boasts with its nice and timeless design, amplified by the absence of handles thanks to the push to open systém. Tall cabinet (left- or right-hinged) is offered in two variants, either in traditional white with glossy front surfaces and matte sides, or with a nice wooden décor of ash-tree to underline the harmony of the relaxing space. The cabinet has 5 shelves (1 fixed, 4 glass) and it feature top-quality door hinges tested for 20 thousand cycles. A two-year warranty is provided for JIKA bathroom