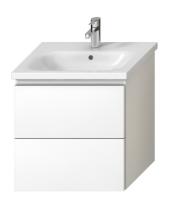

## Vanity unit for washbasin 600 mm, 2 drawers

Simple flair and variable use options. Mio-N furniture boasts with its nice and timeless design, amplified by the absence of handles thanks to the push to open system. The wall-hung vanity unit for the 600 mm washbasin (H812713) is offered in two versions: either in traditional white with glossy front surfaces and matte sides, or with a nice wooden décor of ash-tree to underline the harmony of the relaxing space. Vanity units feature fullyextendable drawer runners with a softclose mechanism and the load capacity of 30 kg. Please combine these vanity units with the space-saving JIKA siphon (H8942460000001) to provide for more space inside. Attention! The pitch of the corner valves in this case must be 200 mm. A two-year warranty is provided for JIKA bathroom furniture, which is made exclusively in the Czech Republic.

## Compatible with

H812713 Washbasin