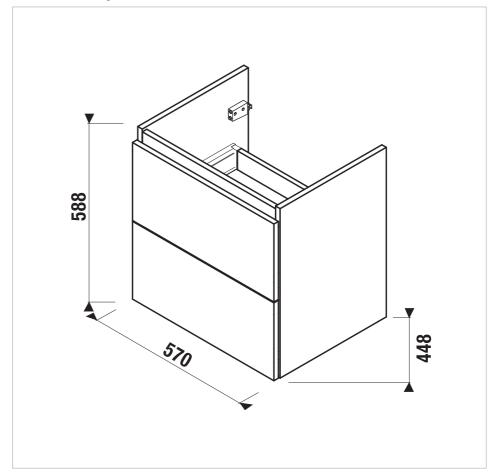

## **Dimensions**

Length: 570 mm. Width: 445 mm. Height: 588 mm.

## **Technical drawings**

Mio H40J714