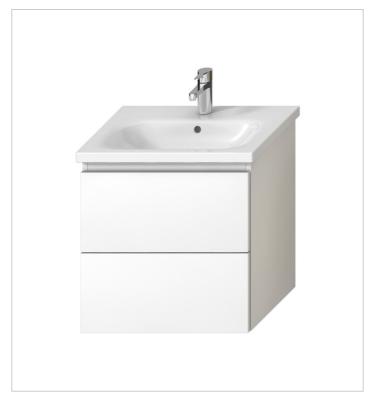

## Vanity unit for washbasin 600 mm, 2 drawers

Simple flair and variable use options. Mio-N furniture boasts with its nice and timeless design, amplified by the absence of handles thanks to the push to open system. The wall-hung vanity unit for the 600 mm washbasin (H812713) is offered in two versions: either in traditional white with glossy front surfaces and matte sides, or with a nice wooden décor of ash-tree to underline the harmony of the relaxing space. Vanity units feature fullyextendable drawer runners with a softclose mechanism and the load capacity of 30 kg. Please combine these vanity units with the space-saving JIKA siphon (H8942460000001) to provide for more space inside. Attention! The pitch of the corner valves in this case must be 200 mm. A two-year warranty is provided for JIKA bathroom furniture, which is made exclusively in the Czech Republic.

## Compatible with

H812713 Washbasin