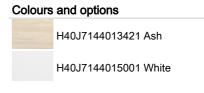

## Vanity unit for washbasin 600 mm, 2 drawers

Simple flair and variable use options. Mio-N furniture boasts with its nice and timeless design, amplified by the absence of handles thanks to the push to open system. The wall-hung vanity unit for the 600 mm washbasin (H812713) is offered in two versions: either in traditional white with glossy front surfaces and matte sides, or with a nice wooden décor of ash-tree to underline the harmony of the relaxing space. Vanity units feature fullyextendable drawer runners with a softclose mechanism and the load capacity of 30 kg. Please combine these vanity units with the space-saving JIKA siphon (H8942460000001) to provide for more space inside. Attention! The pitch of the corner valves in this case must be 200 mm. A two-year warranty is provided for JIKA bathroom furniture, which is made exclusively in the Czech Republic.