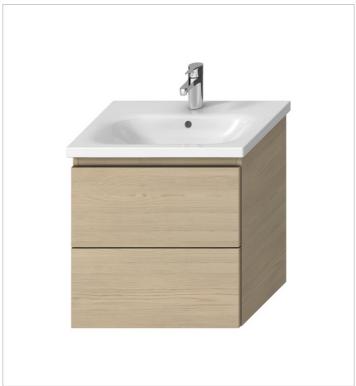

## Vanity unit for washbasin 600 mm, 2 drawers

Simple flair and variable use options. Mio-N furniture boasts with its nice and timeless design, amplified by the absence of handles thanks to the push to open system. The wall-hung vanity unit for the 600 mm washbasin (H812713) is offered in two versions: either in traditional white with glossy front surfaces and matte sides, or with a nice wooden décor of ash-tree to underline the harmony of the relaxing space. Vanity units feature fullyextendable drawer runners with a softclose mechanism and the load capacity of 30 kg. Please combine these vanity units with the space-saving JIKA siphon (H8942460000001) to provide for more space inside. Attention! The pitch of the corner valves in this case must be 200 mm. A two-year warranty is provided for JIKA bathroom furniture, which is made exclusively in the Czech Republic.

## **Dimensions**

Length: 570 mm. Width: 445 mm. Height: 588 mm.