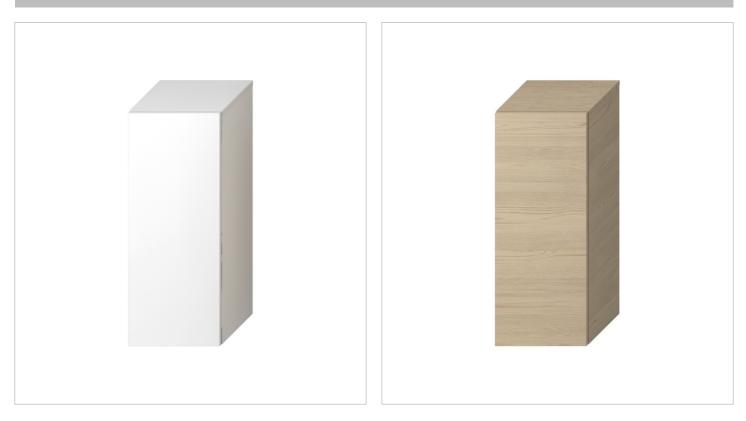

hthinged) is offered in two variants, either in traditional white with glossy front surfaces and matte sides, or with a nice wooden décor of ash-tree to underline the harmony of the relaxing space. They feature top-quality door hinges tested for 20 thousand cycles. A two-year warranty is provided for JIKA bathroom furniture, which is made exclusively in the Czech Republic

#### Medium cabinet, 1 door left/right, 2 glass shelves

Closing and opening system: Push to open Door type: Hinged Doors and drawers combination: 1 Door Furniture structure: Doors Installation type: Wall-hung Internal shelves: 2

#### Colours and options

H43J7111303421 Ash

H43J7111305001 White

#### Dimensions

Length: 321 mm. Width: 319 mm. Height: 810 mm.

#### **Technical drawings**



# IJКĄ

## Mio

### H43J711