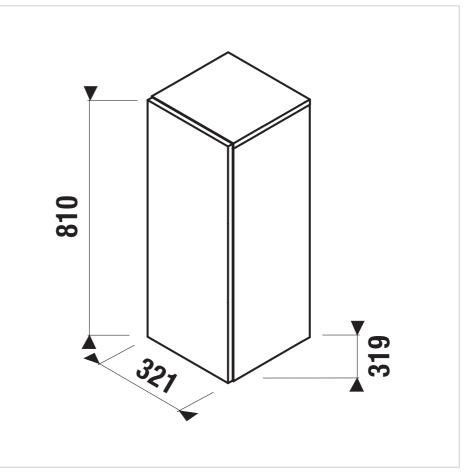

#### Dimensions

Length: 321 mm. Width: 319 mm. Height: 810 mm.

#### **Technical drawings**