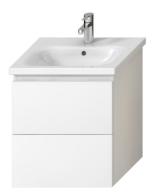

### H40J713

Simple flair and variable use options. Mio-N furniture boasts with its nice and timeless design, amplified by the absence of handles thanks to the push to open system. The wall-hung vanity unit for the 550 mm washbasin (H812712) is offered in two versions: either in traditional white with glossy front surfaces and matte sides, or with a nice wooden décor of ash-tree to underline the harmony of the relaxing space. Vanity units feature fullyextendable drawer runners with a softclose mechanism and the load capacity of 30 kg. Please combine these vanity units with the space-saving JIKA siphon (H894246000001) to provide for more space inside. Attention! The pitch of the corner valves in this case must be 200 mm. A two-year warranty is provided for JIKA bathroom furniture, which is made exclusively in the Czech Republic.

#### Vanity unit for washbasin 550 mm, 2 drawers

#### Dimensions

Length: 515 mm. Width: 445 mm. Height: 588 mm.