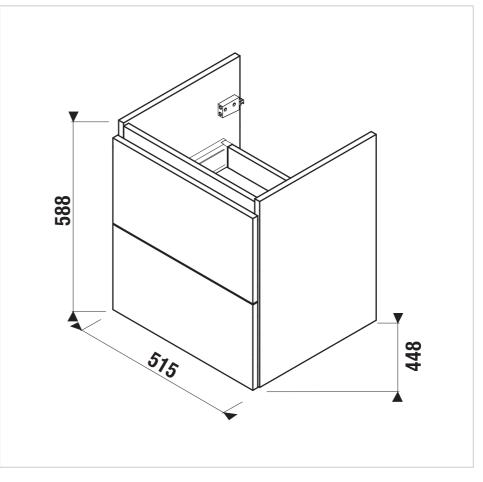

#### Dimensions

Length: 515 mm. Width: 445 mm. Height: 588 mm.

#### **Technical drawings**