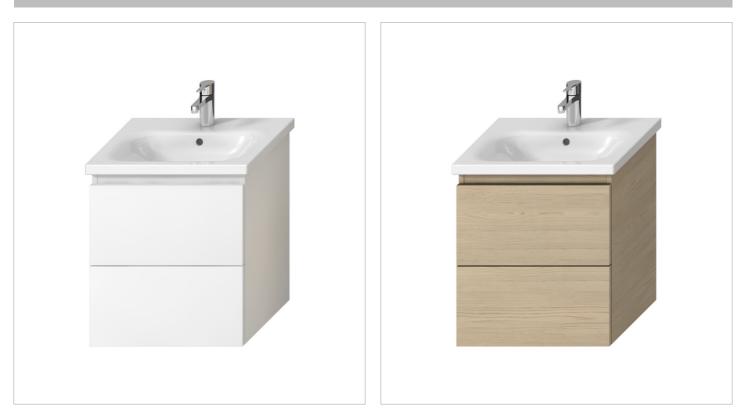

and matte sides, or with a nice wooden décor of ash-tree to underline the harmony of the relaxing space. Vanity units feature fullyextendable drawer runners with a softclose mechanism and the load capacity of 30 kg. Please combine these vanity units with the space-saving JIKA siphon (H894246000001) to provide for more space inside. Attention! The pitch of the corner valves in this case must be 200 mm. A two-year warranty is provided for JIKA bathroom furniture, which is made exclusively in the Czech Republic.

#### Vanity unit for washbasin 550 mm, 2 drawers

#### Colours and options

H40J7134013421 Ash

H40J7134015001 White

#### Dimensions

Length: 515 mm. Width: 445 mm. Height: 588 mm.

#### Compatible with

H812712 Washbasin

#### **Technical drawings**



# IJКĄ

# Mio

### H40J713