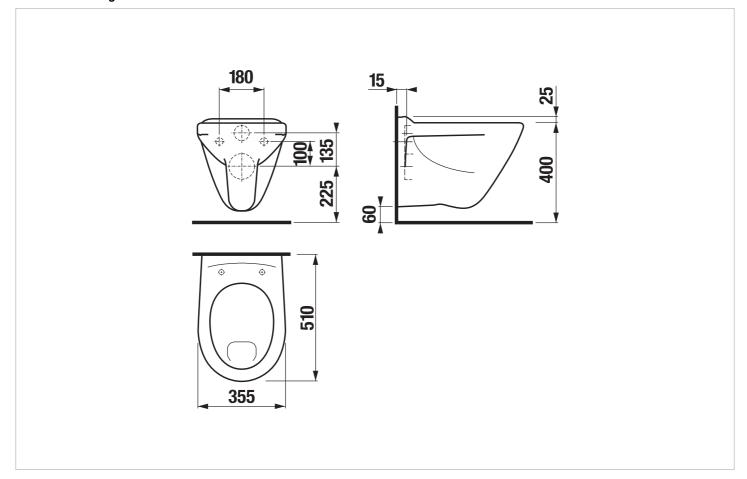

#### **Dimensions**

Length: 510 mm. Width: 350 mm. Height: 345 mm.

## **Technical drawings**