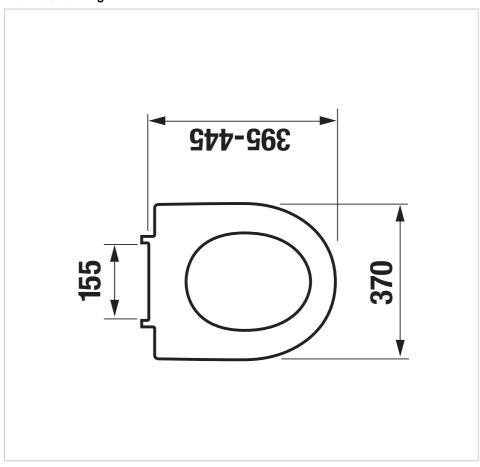

### **Dimensions**

Length: 370 mm. Width: 445 mm. Height: 20 mm.

#### **Technical drawings**