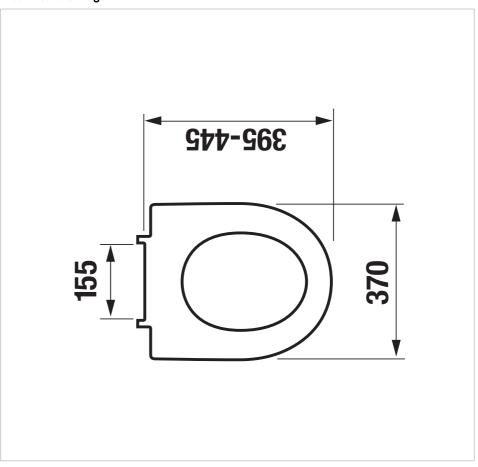

#### **Dimensions**

Length: 370 mm. Width: 445 mm. Height: 20 mm.

#### **Technical drawings**