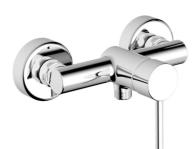

## Single lever shower mixer, without shower set, chrome

Application place: Shower Faucet type: Single-lever

Finish: Chrome

Installation type: Wall-mounted

## **Technical drawings**

Mio Style series is a popular range thanks to its elegant shapes and simple controls. The wall-mounted shower faucet contains a high-quality ceramic cartridge (Ø 35 mm) and an economical Neoperl aerator with a flow rate of 5 l/min. The aerator is made of a special material against limescale. Another advantage of the faucet is the switches, i.e. the flap against the back suction of polluted water. The shower faucet is supplied without the shower set. It can be combined with a wide range of Cubito-N shower accessories. The chrome surface of the faucet and the ceramic cartridge of the faucets are covered by a 5-year warranty. Mio-N bathroom faucets and shower accessories are assembled and 100% tested at the JIKA factory in Znojmo (Czech Republic).