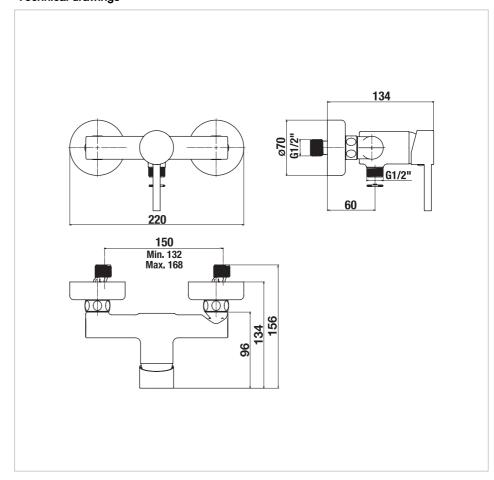

## **Technical drawings**

Mio Style series is a popular range thanks to its elegant shapes and simple controls. The wall-mounted shower faucet contains a high-quality ceramic cartridge (Ø 35 mm) and an economical Neoperl aerator with a flow rate of 5 l/min. The aerator is made of a special material against limescale. Another advantage of the faucet is the switches, i.e. the flap against the back suction of polluted water. The shower faucet is supplied without the shower set. It can be combined with a wide range of Cubito-N shower accessories. The chrome surface of the faucet and the ceramic cartridge of the faucets are covered by a 5-year warranty. Mio-N bathroom faucets and shower accessories are assembled and 100% tested at the JIKA factory in Znojmo (Czech Republic).