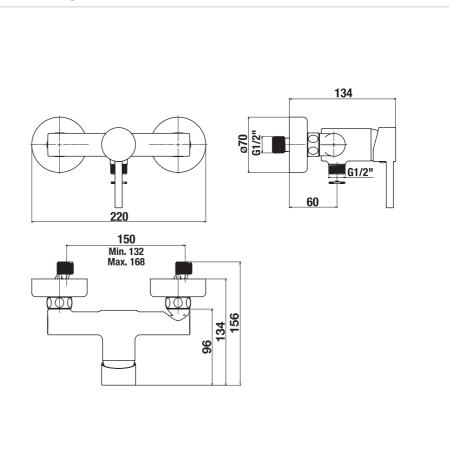

ceramic cartridge (Ø 35 mm) and an economical Neoperl aerator with a flow rate of 5 l/min. The aerator is made of a special material against limescale. Another advantage of the faucet is the switches, i.e. the flap against the back suction of polluted water. The shower faucet is supplied without the shower set. It can be combined with a wide range of Cubito-N shower accessories. The chrome surface of the faucet and the ceramic cartridge of the faucets are covered by a 5-year warranty. Mio-N bathroom faucets and shower accessories are assembled and 100% tested at the JIKA factory in Znojmo (Czech Republic).

### Single lever shower mixer, without shower set, chrome

Application place: Shower Faucet type: Single-lever Finish: Chrome Installation type: Wall-mounted

#### Technical drawings