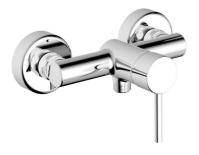

## H3312F70044001

Mio Style series is a popular range thanks to its elegant shapes and simple controls. The wall-mounted shower faucet contains a high-quality ceramic cartridge (Ø 35 mm) and an economical Neoperl aerator with a flow rate of 5 l/min. The aerator is made of a special material against limescale. Another advantage of the faucet is the switches, i.e. the flap against the back suction of polluted water. The shower faucet is supplied without the shower set. It can be combined with a wide range of Cubito-N shower accessories. The chrome surface of the faucet and the ceramic cartridge of the faucets are covered by a 5-year warranty. Mio-N bathroom faucets and shower accessories are assembled and 100% tested at the JIKA factory in Znojmo (Czech Republic).

### Single lever shower mixer, without shower set, chrome

Application place: Shower Faucet type: Single-lever Finish: Chrome Installation type: Wall-mounted