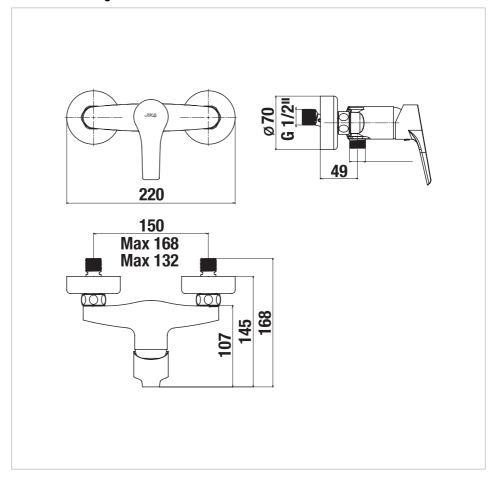

## **Technical drawings**

Cube bathroom series is based on current trends. The washbasin lever faucet in chrome design contains a high-quality ceramic cartridge (Ø 35 mm) without a flow/hot water limiter. The Neoperl aerator with a flow rate of 5 l/min, located in the battery, is made of a special material that preventing scale deposition, thanks to this, the hard cleaning is eliminated. However, do not forget about daily maintenance of the battery, as limescale can settle within 48 hours! The specially shaped handle offers a better grip and easier control. The faucets can be combined with a wide range of Cubito-N accessories. We guarantee a 5-year warranty on the surface of the battery and the ceramic cartridge. Tested to 70,000 cycles.