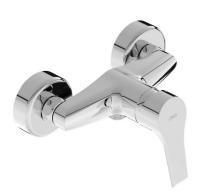

Cube H3311W70044001

## Single lever shower mixer, without shower set, chrome

Application place: Shower Faucet type: Single-lever Finish: Chrome

Flow rate (I/min - 3 bar): 5 Installation type: Wall-mounted