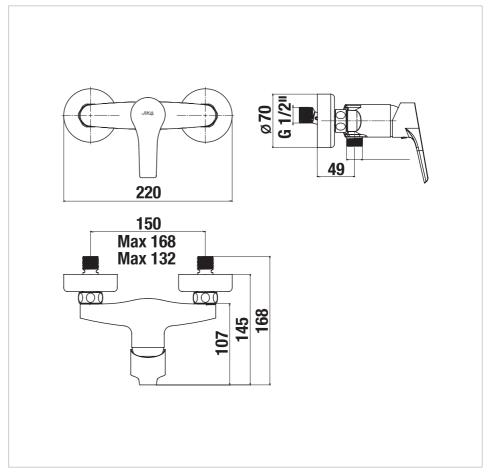

## **Technical drawings**

Cube bathroom series is based on current trends. The washbasin lever faucet in chrome design contains a high-quality ceramic cartridge (Ø 35 mm) without a flow/hot water limiter. The Neoperl aerator with a flow rate of 5 l/min, located in the battery, is made of a special material that preventing scale deposition, thanks to this, the hard cleaning is eliminated. However, do not forget about daily maintenance of the battery, as limescale can settle within 48 hours! The specially shaped handle offers a better grip and easier control. The faucets can be combined with a wide range of Cubito-N accessories. We guarantee a 5-year warranty on the surface of the battery and the ceramic cartridge. Tested to 70,000 cycles.