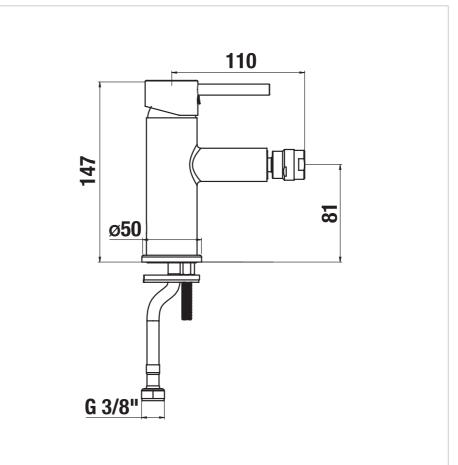

gant shapes and simple controls. The single lever bidet mixer with metal waste contains a high-quality ceramic cartridge (Ø 35 mm) and an economical Neoperl aerator with a flow rate of 5 l/min. The aerator is made of a special material against limescale. Another advantage of the faucet is the switches, i.e. the flap against the back suction of polluted water. The chrome surface of the faucet and the ceramic cartridge of the faucets are covered by a 5-year warranty. Mio-N bathroom faucets and shower accessories are assembled and 100% tested at the JIKA factory in Znojmo (Czech Republic).

## Single lever bidet mixer, metal waste, chrome

Application place: Bidet Faucet type: Single-lever Finish: Chrome Flow rate (I/min - 3 bar): 5 Installation type: Deck-mounted

## **Technical drawings**