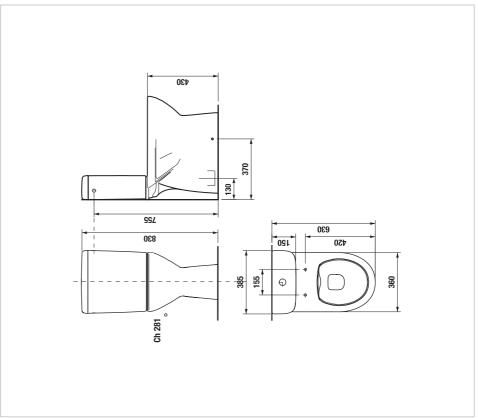

#### **Dimensions**

Length: 630 mm. Width: 360 mm. Height: 430 mm.

## **Technical drawings**