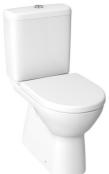

## Lyra Plus H827387

Lyra Plus series remains synonymous to harmonic shapes and classic lines. The floorstanding WC combi with a ceramic cistern is the best way to play out the design of the popular series. Its advantage is the universal way of connecting the waste and the easy accessibility of the flushing mechanism. The WC combi with vertical outlet, fitted with either bottom (batch 281) or side (batch 280) water inlet and washdown flushing offers a cistern Dual Flush, flushed to 3 or 4,5 litres. We provide an extended warranty of 10 years for JIKA ceramic products. Attention: A seat with a cover must be ordered separately for each WC combi.

# WC combi, Rimless, vertical outlet

Flushing system: Washdown Installation type: Floorstanding

Outlet type: Vertical Rim type: Rimless

Rimless Shape: Round

#### **Dimensions**

Length: 630 mm. Width: 360 mm. Height: 430 mm.