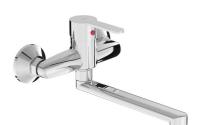

## Single lever kitchen/basin wall mounted mixer, swivel spout 210 mm, chrome

Application place: Basin Faucet type: Single-lever

Finish: Chrome

Flow rate (I/min - 3 bar): 5 Installation type: Wall-mounted Spout length (mm): 210

## **Technical drawings**

A glimpse of traditional shower faucets, this one from Lyra series remains synonymous to harmonic shapes and classic lines. The Lyra Smart sink/washbasin mixer with a 210 mm swivel spout contains a high-quality ceramic cartridge (Ø 35 mm). The Neoperl aerator located in the faucet is made of a special material on which limescale does not settle, which eliminates laborious cleaning. Nevertheless, do not forget about daily battery maintenance, as limescale is able to settle within 48 hours! We guarantee a 5-year warranty on the surface of the battery and on the ceramic cartridge. Tested for 70,000 cycles.