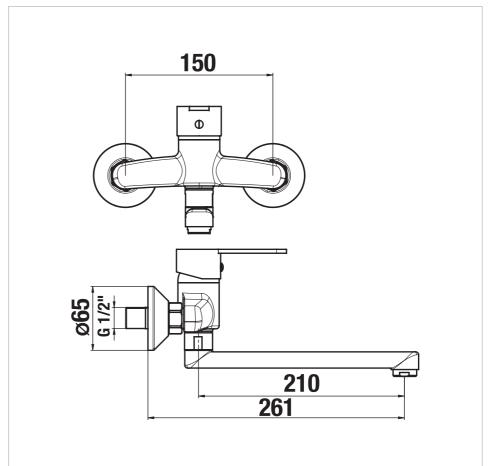

## Single lever kitchen/basin wall mounted mixer, swivel spout 210 mm, chrome

Application place: Basin Faucet type: Single-lever

Finish: Chrome

Flow rate (I/min - 3 bar): 5 Installation type: Wall-mounted Spout length (mm): 210

## **Technical drawings**

A glimpse of traditional shower faucets, this one from Lyra series remains synonymous to harmonic shapes and classic lines. The Lyra Smart sink/washbasin mixer with a 210 mm swivel spout contains a high-quality ceramic cartridge (Ø 35 mm). The Neoperl aerator located in the faucet is made of a special material on which limescale does not settle, which eliminates laborious cleaning. Nevertheless, do not forget about daily battery maintenance, as limescale is able to settle within 48 hours! We guarantee a 5-year warranty on the surface of the battery and on the ceramic cartridge. Tested for 70,000 cycles.