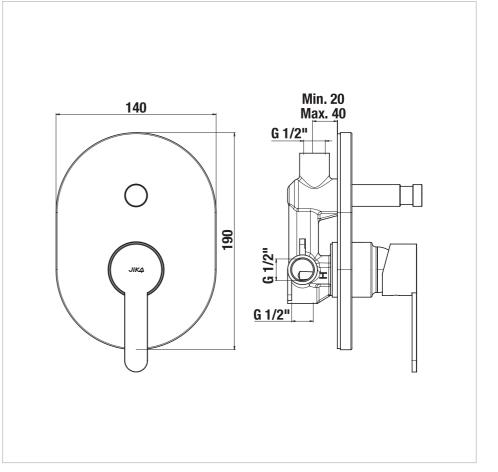

of traditional shower faucets, this one from Lyra series remains synonymous to harmonic shapes and classic lines. The Lyra Smart single lever bath-shower concealed mixer contains a high-quality ceramic cartridge (Ø 35 mm). The Neoperl aerator located in the faucet is made of a special material on which limescale does not settle, which eliminates laborious cleaning. Nevertheless, do not forget about daily battery maintenance, as limescale is able to settle within 48 hours! We guarantee a 5-year warranty on the surface of the battery and on the ceramic cartridge. Tested for 70,000 cycles.

## Single lever bath concealed mixer with diverter, incl. valve body, chrome

Application place: Bathtub Faucet type: Single-lever Finish: Chrome Installation type: Built-in

#### **Technical drawings**



### H3211Z60040001