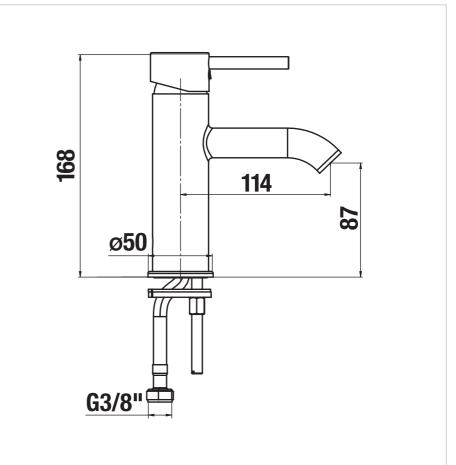

l/min. The aerator is made of a special material against limescale. Another advantage of the faucet is the switches, i.e. the flap against the back suction of polluted water. The faucet is supplied without waste. We recommend ordering the Click-Clack sink outlet (H391710040001) and the Mio 5/4"-32mm sink siphon (H374710040001). The chrome surface of the faucet and the ceramic cartridge of the faucets are covered by a 5-year warranty. Mio-N bathroom faucets and shower accessories are assembled and 100% tested at the JIKA factory in Znojmo (Czech Republic).

#### Single lever basin mixer, without waste, chrome

Application place: Basin Faucet type: Single-lever Finish: Chrome Flow rate (I/min - 3 bar): 5 Installation type: Deck-mounted Water connection thread: 3/8"

#### Technical drawings



### H3112F10041101