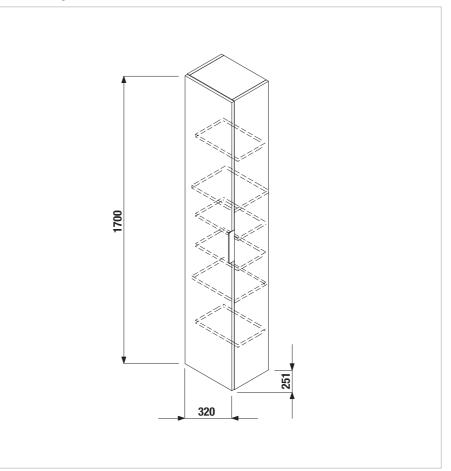

#### Dimensions

Length: 320 mm. Width: 251 mm. Height: 1700 mm.

The tall cabinet Cube is available décors range from white/semi-gloss front to dark oak. The cabinet has 6 shelves and it feature top-quality door hinges tested for 20 thousand cycles. 2-year warranty provided.

#### Technical drawings