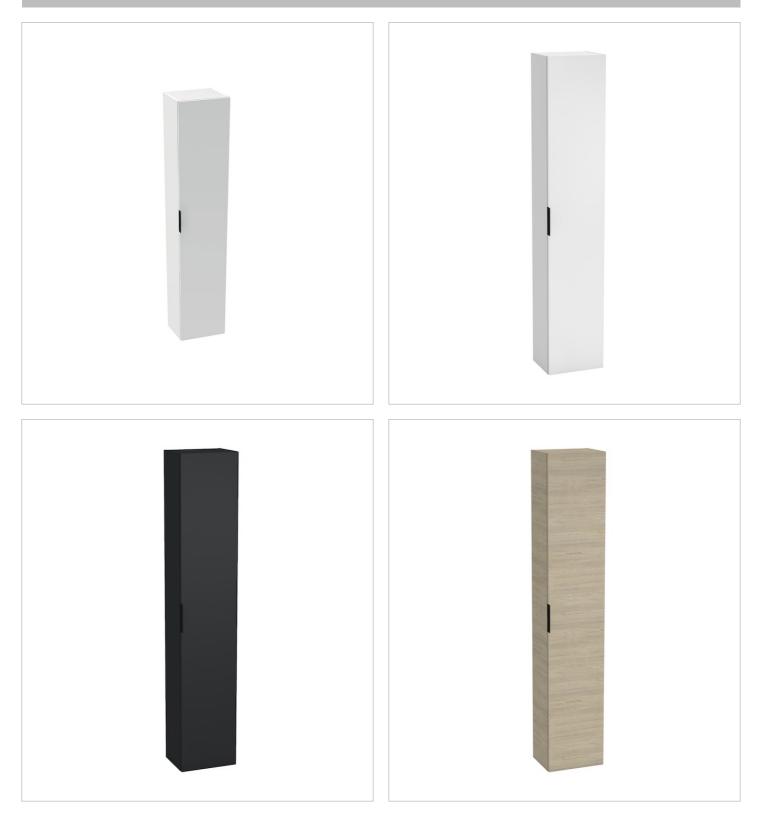

# JIKΛ

### Cube

### H453721



#### Tall cabinet, 1 door left/right, 6 shelves

#### Adjustable height shelves

Door type: Hinged Doors and drawers combination: 1 Door Furniture structure: Doors Installation type: Wall-hung Internal shelves: 6 Material: MDF

#### Colours and options



#### Dimensions

Length: 320 mm. Width: 251 mm. Height: 1700 mm.

The tall cabinet Cube is available décors range from white/semi-gloss front to dark oak. The cabinet has 6 shelves and it feature top-quality door hinges tested for 20 thousand cycles. 2-year warranty provided.

#### Technical drawings



## IJКĄ

## Cube

H453721