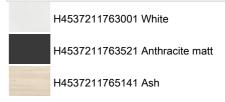

# JIKΛ

### Cube

### H453721



#### Tall cabinet, 1 door left/right, 6 shelves

#### Adjustable height shelves

Door type: Hinged Doors and drawers combination: 1 Door Furniture structure: Doors Installation type: Wall-hung Internal shelves: 6 Material: MDF

#### Colours and options



#### Dimensions

Length: 320 mm. Width: 251 mm. Height: 1700 mm.

The tall cabinet Cube is available décors range from white/semi-gloss front to dark oak. The cabinet has 6 shelves and it feature top-quality door hinges tested for 20 thousand cycles. 2-year warranty provided.

#### Technical drawings



## IJКĄ

## Cube

H453721