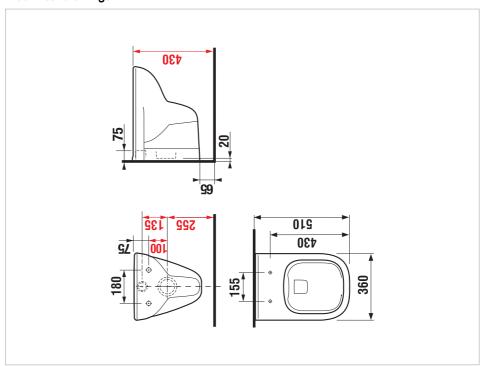

### **Technical drawings**

#### **Dimensions**

Length: 510 mm. Width: 360 mm. Height: 365 mm.