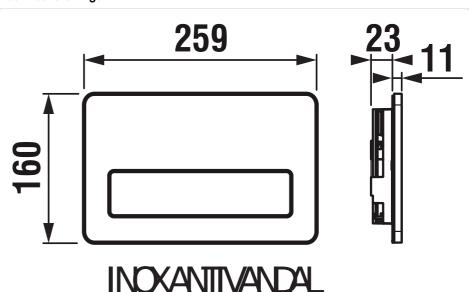

#### Number of buttons: 1 Colours and options H8936650000001 Stainless steel Dimensions Length: 259 mm. Width: 23 mm. Height: 160 mm. Compatible with H894651 Basic WC system compact for wallhung toilets PL3 single flush plate in the stainless steel ANTIVANDAL version is ordered H894650 Basic tank system compact for freeseparately for the JIKA concealed standing toilets module. Single flush is always flushed H893664 PL3 dual flush plate with the same amount of water, which can H893663 PL3 dual flush plate, chromed glossy be set, for example, to 4.5 liters for toilets that are certified for this volume. We

### **Technical drawings**

H893662 PL3 dual flush plate, white

H893660 PL3 single flush plate, chromed matte H893659 PL3 single flush plate, chromed

glossy

recommend the special ANTIVANDAL