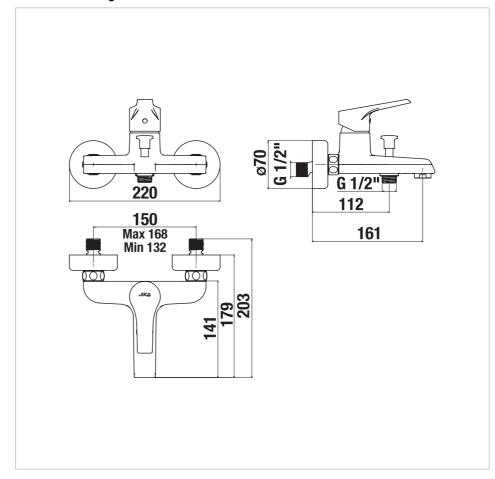

## **Technical drawings**

Cube bathroom series is based on current trends. The single lever bath-shower mixerin chrome design contains a highquality ceramic cartridge (Ø 35 mm) without a flow/hot water limiter. The Neoperl aerator with a flow rate of 5 l/min, located in the battery, is made of a special material that preventing scale deposition, thanks to this, the hard cleaning is eliminated. However, do not forget about daily maintenance of the battery, as limescale can settle within 48 hours! The specially shaped handle offers a better grip and easier control. The faucets can be combined with a wide range of Cubito-N accessories. We guarantee a 5-year warranty on the surface of the battery and the ceramic cartridge. Tested to 70,000 cycles.