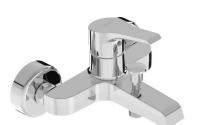

## Single lever bath-shower mixer, without shower set, chrome

Application place: Bathtub Faucet type: Single-lever Finish: Chrome

Flow rate (I/min - 3 bar): 5 Installation type: Wall-mounted

## **Technical drawings**

Cube bathroom series is based on current trends. The single lever bath-shower mixerin chrome design contains a highquality ceramic cartridge (Ø 35 mm) without a flow/hot water limiter. The Neoperl aerator with a flow rate of 5 l/min, located in the battery, is made of a special material that preventing scale deposition, thanks to this, the hard cleaning is eliminated. However, do not forget about daily maintenance of the battery, as limescale can settle within 48 hours! The specially shaped handle offers a better grip and easier control. The faucets can be combined with a wide range of Cubito-N accessories. We guarantee a 5-year warranty on the surface of the battery and the ceramic cartridge. Tested to 70,000 cycles.