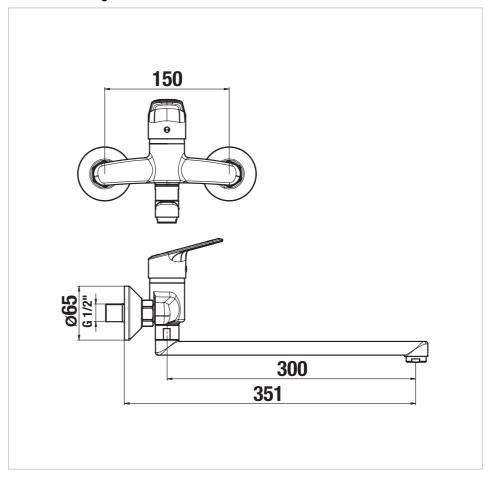

## **Technical drawings**

Talas bathroom faucets represent quality at a great price. The Talas Trendy wallmounted washbasin/kitchen faucet with swivel spout 300 mm contains a highquality ceramic cartridge (Ø 35 mm) and an economical hidden Neoperl aerator with a flow rate of 5 l/min. Advantage of these basin and sink faucets is the option of choosing an aerator with different flow rates. The battery is supplied without waste. We recommend the Click-Clack basin waste (H3917100040001) and the Mio 5/4"-32 mm washbasin siphon (H3747100040001). We guarantee a 5year warranty on the surface of the battery and the ceramic cartridge.