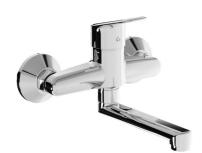

## Talas Trendy H3112E70042201

## Single lever washbasin/kitchen mixer, swivel spout 150 mm, chrome

Application place: Basin Faucet type: Single-lever

Finish: Chrome

Flow rate (I/min - 3 bar): 5 Installation type: Wall-mounted

## **Technical drawings**

Talas bathroom faucets represent quality at a great price. The Talas Trendy wallmounted washbasin/kitchen faucet with swivel spout 150 mm contains a highquality ceramic cartridge (Ø 35 mm) and an economical hidden Neoperl aerator with a flow rate of 5 l/min. Advantage of these basin and sink faucets is the option of choosing an aerator with different flow rates. The battery is supplied without waste. We recommend the Click-Clack basin waste (H3917100040001) and the Mio 5/4"-32 mm washbasin siphon (H3747100040001). We guarantee a 5year warranty on the surface of the battery and the ceramic cartridge.