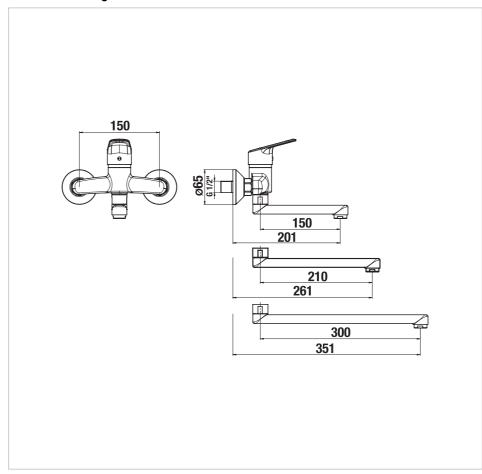

## **Technical drawings**

Talas bathroom faucets represent quality at a great price. The Talas Trendy wallmounted washbasin/kitchen faucet with swivel spout 150 mm contains a highquality ceramic cartridge (Ø 35 mm) and an economical hidden Neoperl aerator with a flow rate of 5 l/min. Advantage of these basin and sink faucets is the option of choosing an aerator with different flow rates. The battery is supplied without waste. We recommend the Click-Clack basin waste (H3917100040001) and the Mio 5/4"-32 mm washbasin siphon (H3747100040001). We guarantee a 5year warranty on the surface of the battery and the ceramic cartridge.