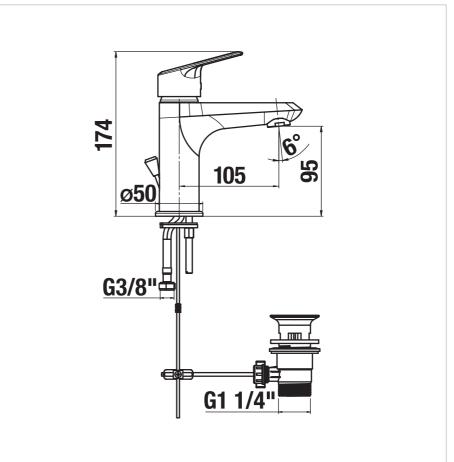

# JIKΛ

## Talas



Talas bathroom faucets represent quality at a great price. The Talas single lever basin mixer with plastic pop-up waste contains a high-quality ceramic cartridge (Ø 35 mm) and an economical hidden Neoperl aerator with a flow rate of 5 l/min. Advantage of these basin and sink faucets is the option of choosing an aerator with different flow rates. We recommend combining Talas Trendy with Rio shower accessories. We guarantee a 5-year warranty on the surface of the battery and the ceramic cartridge.

#### Single lever basin mixer, with plastic pop-up waste, chrome

Application place: Basin Faucet type: Single-lever Finish: Chrome Flow rate (I/min - 3 bar): 5 Installation type: Deck-mounted Waste type: Pop-up waste

#### **Technical drawings**



### H3112E10041171