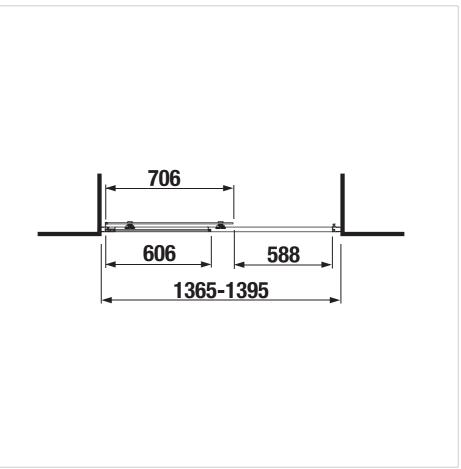

### Shower doors, 2 pieces, left/right

Glass thickness (mm): 6 Maximum installation width (mm): 1395 Minimum installation width (mm): 1365 Mirror type: false Suitable for: Shower tray Type of doors: Sliding doors Type of entry: Front (between 3 walls)

#### **Technical drawings**