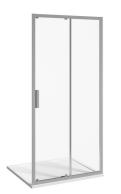

# Nion

1 sliding and 1 fixed segment, silver glossy profile, 6 mm transparent glass or glass with arctic decor and JIKA Pearl Glass finish, chrome handles.

### Shower doors, 2 pieces, left/right

Glass thickness (mm): 6 Maximum installation width (mm): 1395 Minimum installation width (mm): 1365 Mirror type: false Suitable for: Shower tray Type of doors: Sliding doors Type of entry: Front (between 3 walls)