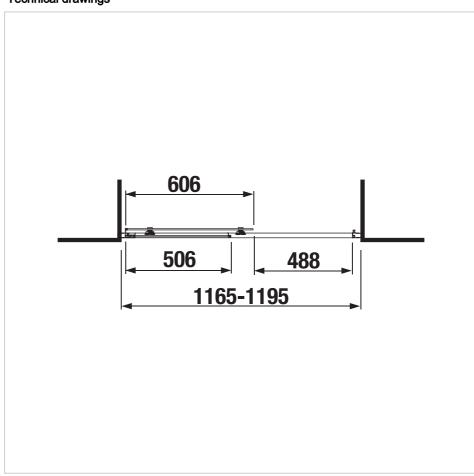

## Shower doors, 2 pieces, left/right

Glass thickness (mm): 6

Maximum installation width (mm): 1195 Minimum installation width (mm): 1165

Mirror type: false Suitable for: Shower tray Type of doors: Sliding doors

### **Dimensions**

Length: 1200 mm. Height: 1950 mm.

#### **Technical drawings**

1 sliding and 1 fixed segment, glossy silver-colour profile, 6 mm transparent glass or glass with arctic decor and JIKA Pearl Glass finish, chrome handles.