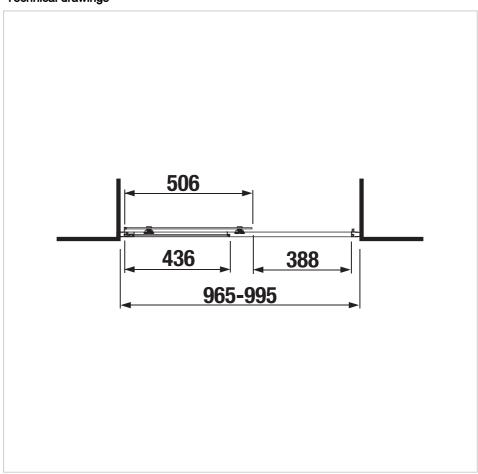

## Shower doors, 2 pieces, left/right

Glass thickness (mm): 6

Maximum installation width (mm): 995 Minimum installation width (mm): 965

Mirror type: false
Suitable for: Shower tray
Type of doors: Sliding doors

### **Dimensions**

Length: 1000 mm. Height: 1950 mm.

#### **Technical drawings**

1 sliding and 1 fixed segment, glossy silver-colour profile, 6 mm transparent glass or glass with arctic decor and JIKA Pearl Glass, finish, chrome handles.