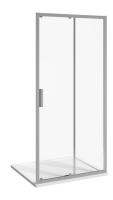

## Shower doors, 2 pieces, left/right

Glass thickness (mm): 6

Maximum installation width (mm): 995 Minimum installation width (mm): 965

Mirror type: false
Suitable for: Shower tray
Type of doors: Sliding doors

Type of entry: Front (between 3 walls)

#### **Technical drawings**

1 sliding and 1 fixed segment, glossy silver-colour profile, 6 mm transparent glass or glass with arctic decor and JIKA Pearl Glass, finish, chrome handles.