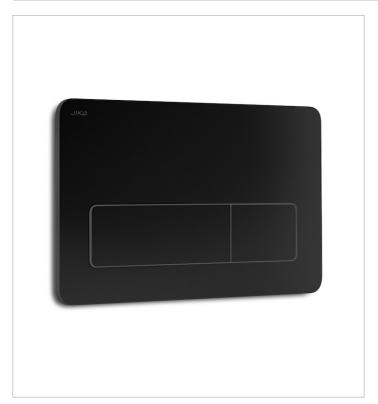

### Compatible with

H895651 Basic WC system for wall-hung toilets

H895650 Basic tank system for freestanding toilets

PL3 dual flush plate is ordered separately for the JIKA concealed module. The dual flush system aims to manage water responsibly and therefore allows its users to choose the flushing option. We offer the flush plate in matt chrome (batch 007), black matt (batch 716) and newly in white matt (batch 757), which is available 1Q 2024.