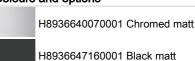

#### Colours and options

### Compatible with

H895651 Basic WC system for wall-hung toilets

H895650 Basic tank system for freestanding toilets

PL3 dual flush plate is ordered separately for the JIKA concealed module. The dual flush system aims to manage water responsibly and therefore allows its users to choose the flushing option. We offer the flush plate in matt chrome (batch 007), black matt (batch 716) and newly in white matt (batch 757), which is available 1Q 2024.