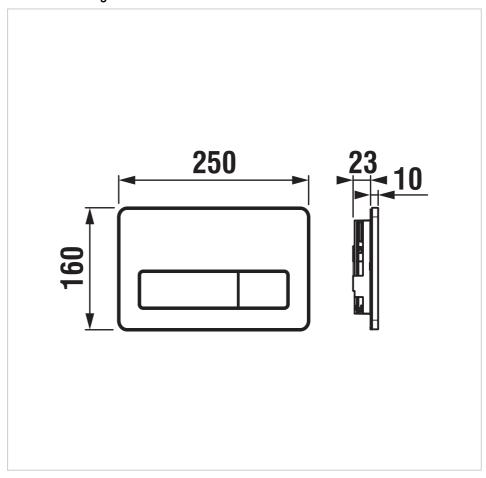

#### **Dimensions**

Length: 250 mm. Width: 23 mm. Height: 160 mm.

## **Technical drawings**

Modul H893664