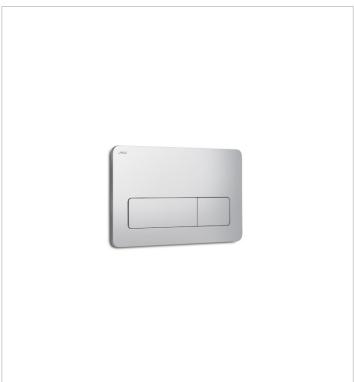

### Compatible with

H895651 Basic WC system for wall-hung toilets

H895650 Basic tank system for freestanding toilets

PL3 dual flush plate is ordered separately for the JIKA concealed module. The dual flush system aims to manage water responsibly and therefore allows its users to choose the flushing option. We offer the flush plate in matt chrome (batch 007), black matt (batch 716) and newly in white matt (batch 757), which is available 1Q 2024.