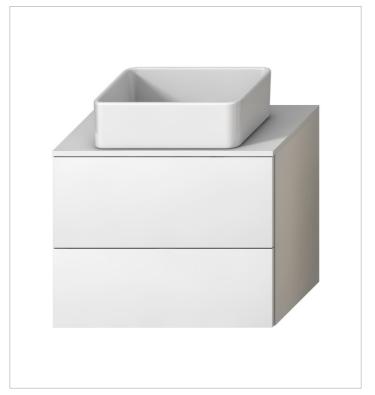

**Mio** H41J716

Simple flair and variable use options. Mio-N furniture boasts with its nice and timeless design, amplified by the absence of handles thanks to the push to open system. The base unit for washbasin without countertop (760 mm wide) is offered in two versions: either in traditional white with glossy front surfaces and matte sides, or with a nice wooden décor of ash-tree to underline the harmony of the relaxing space. The base unit has fully extendable drawer slides and closing with a brake and a reach with a load capacity of 30 kg. Combine the unit base with countertop Mio-N H46J713 and the JIKA space-saving siphon (H8942460000001), which will provide more space inside. Attention! The spacing for corner valves in this case must be 200 mm. We provide a 2-year warranty on JIKA bathroom furniture made exclusively in the Czech Republic.

#### Compatible with

H46J713 Countertop 760 mm for washbasin bowls

H41J7164015001 White

H894246 Space saving siphon