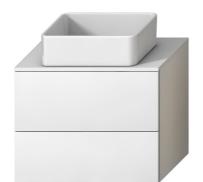

**Mio** H41J716

Simple flair and variable use options. Mio-N furniture boasts with its nice and timeless design, amplified by the absence of handles thanks to the push to open system. The base unit for washbasin without countertop (760 mm wide) is offered in two versions: either in traditional white with glossy front surfaces and matte sides, or with a nice wooden décor of ash-tree to underline the harmony of the relaxing space. The base unit has fully extendable drawer slides and closing with a brake and a reach with a load capacity of 30 kg. Combine the unit base with countertop Mio-N H46J713 and the JIKA space-saving siphon (H8942460000001), which will provide more space inside. Attention! The spacing for corner valves in this case must be 200 mm. We provide a 2-year warranty on JIKA bathroom furniture made exclusively in the Czech Republic.

# Colours and options H41J7164013421 Ash