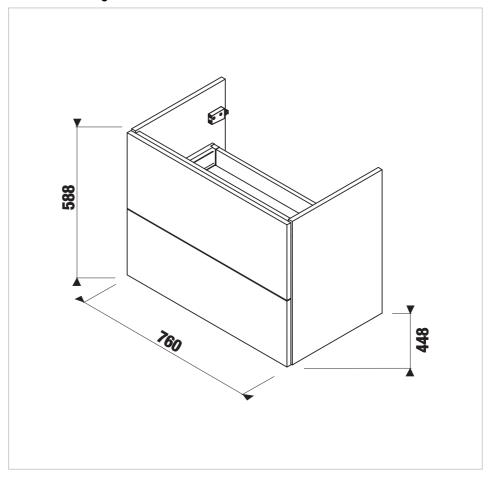

### **Dimensions**

Length: 760 mm. Width: 448 mm. Height: 588 mm.

#### **Technical drawings**

Mio H41J716