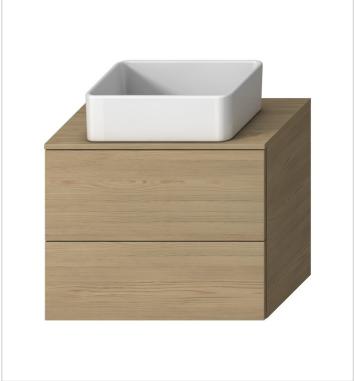

**Mio** H41J716

Simple flair and variable use options. Mio-N furniture boasts with its nice and timeless design, amplified by the absence of handles thanks to the push to open system. The base unit for washbasin without countertop (760 mm wide) is offered in two versions: either in traditional white with glossy front surfaces and matte sides, or with a nice wooden décor of ash-tree to underline the harmony of the relaxing space. The base unit has fully extendable drawer slides and closing with a brake and a reach with a load capacity of 30 kg. Combine the unit base with countertop Mio-N H46J713 and the JIKA space-saving siphon (H8942460000001), which will provide more space inside. Attention! The spacing for corner valves in this case must be 200 mm. We provide a 2-year warranty on JIKA bathroom furniture made exclusively in the Czech Republic.

# Colours and options H41J7164013421 Ash