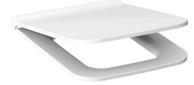

### H893421

WC seat and cover, duroplast, stainless steel hinges

#### **Technical drawings**

Duroplast seat and cover Cubito Pure is offered with stainless steel hinges and we rocommend it for floorstanding, wall-hung and combi toilets of the same series. The seat is light, strong in shape, the cover doesnt' overlap the seat (so-called sandwich appearance), thanks to these features it is perfect in design. The maintenance of the toilet is simplified by the Quick system for easy assembly and disassembly of the seat.