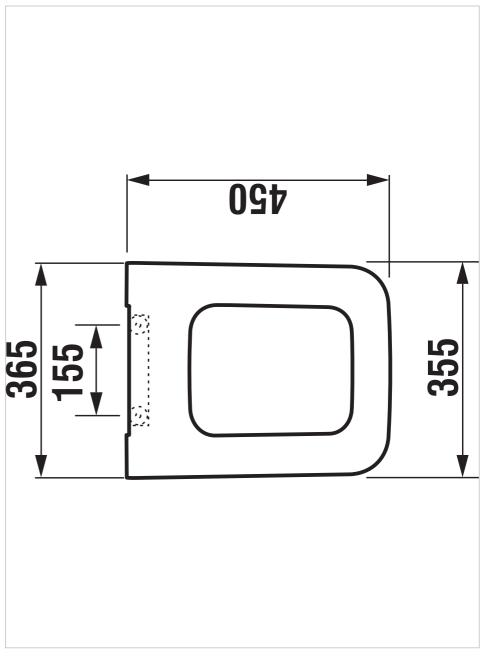

#### **Technical drawings**

Duroplast seat and cover Cubito Pure is offered with stainless steel hinges and we rocommend it for floorstanding, wall-hung and combi toilets of the same series. The seat is light, strong in shape, the cover doesnt' overlap the seat (so-called sandwich appearance), thanks to these features it is perfect in design. The maintenance of the toilet is simplified by the Quick system for easy assembly and disassembly of the seat.