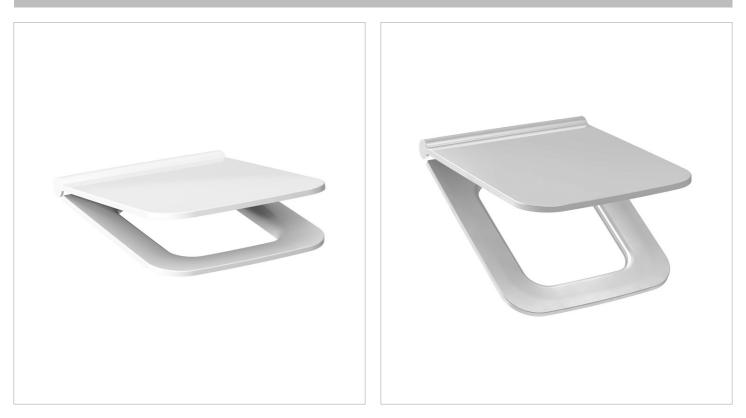

### H893421

WC seat and cover, duroplast, stainless steel hinges

#### **Technical drawings**

Duroplast seat and cover Cubito Pure is offered with stainless steel hinges and we rocommend it for floorstanding, wall-hung and combi toilets of the same series. The seat is light, strong in shape, the cover doesnt' overlap the seat (so-called sandwich appearance), thanks to these features it is perfect in design. The maintenance of the toilet is simplified by the Quick system for easy assembly and disassembly of the seat.