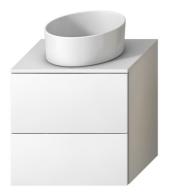

### H41J715

Simple flair and variable use options. Mio-N furniture boasts with its nice and timeless design, amplified by the absence of handles thanks to the push to open system. The base unit for washbasin without countertop (610 mm wide) is offered in two versions: either in traditional white with glossy front surfaces and matte sides, or with a nice wooden décor of ash-tree to underline the harmony of the relaxing space. The base unit has fully extendable drawer slides and closing with a brake and a reach with a load capacity of 30 kg. Combine the unit base with countertop Mio-N H46J712 and the JIKA space-saving siphon (H894246000001), which will provide more space inside. Attention! The spacing for corner valves in this case must be 200 mm. We provide a 2-year warranty on JIKA bathroom furniture made exclusively in the Czech Republic.

#### Base unit under countertop, for washbasin bowls, 2 drawers

#### Colours and options

H41J7154013421 Ash

H41J7154015001 White