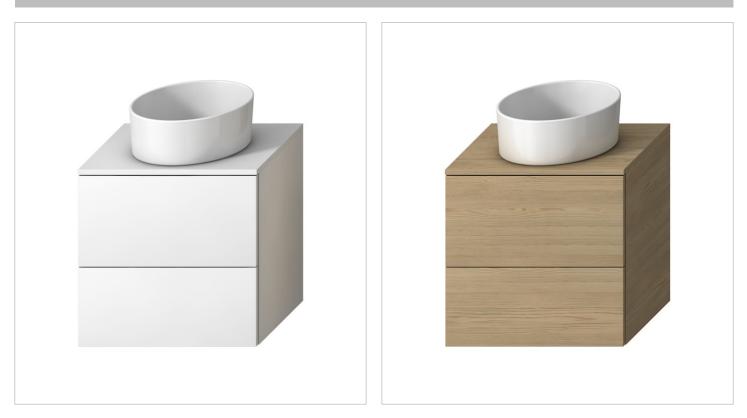

### H41J715

Simple flair and variable use options. Mio-N furniture boasts with its nice and timeless design, amplified by the absence of handles thanks to the push to open system. The base unit for washbasin without countertop (610 mm wide) is offered in two versions: either in traditional white with glossy front surfaces and matte sides, or with a nice wooden décor of ash-tree to underline the harmony of the relaxing space. The base unit has fully extendable drawer slides and closing with a brake and a reach with a load capacity of 30 kg. Combine the unit base with countertop Mio-N H46J712 and the JIKA space-saving siphon (H894246000001), which will provide more space inside. Attention! The spacing for corner valves in this case must be 200 mm. We provide a 2-year warranty on JIKA bathroom furniture made exclusively in the Czech Republic.

#### Colours and options

H41J7154013421 Ash

H41J7154015001 White