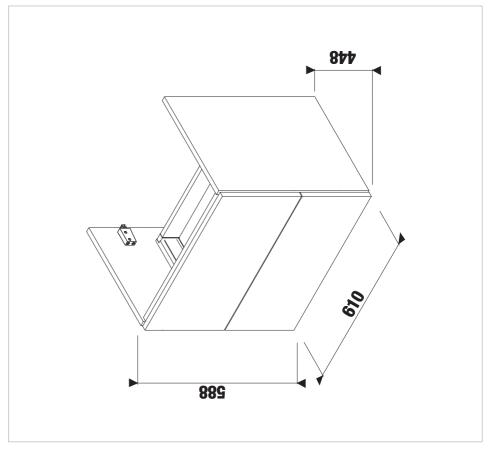

harmony of the relaxing space. The base unit has fully extendable drawer slides and closing with a brake and a reach with a load capacity of 30 kg. Combine the unit base with countertop Mio-N H46J712 and the JIKA space-saving siphon (H894246000001), which will provide more space inside. Attention! The spacing for corner valves in this case must be 200 mm. We provide a 2-year warranty on JIKA bathroom furniture made exclusively in the Czech Republic.

#### Base unit under countertop, for washbasin bowls, 2 drawers

#### Colours and options

H41J7154013421 Ash

H41J7154015001 White

#### Dimensions

Length: 610 mm. Width: 448 mm. Height: 588 mm.

#### Compatible with

H46J713 Countertop 760 mm for washbasin bowls

H46J712 Countertop 610 mm for washbasin bowls

H894246 Space saving siphon





# IJКĄ

# Mio

### H41J715