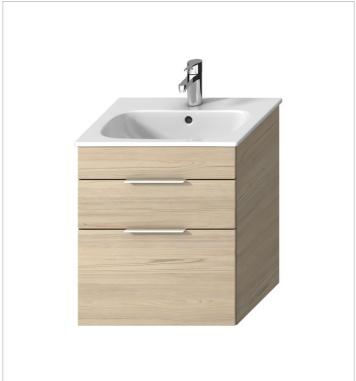

## Deep by Jika H41J613

The new Deep by JIKA series is based on extremely pleasant sensations evoked by touching smooth wood, as well as discreet and clean white colour tones, and crisp ash-tree or golden oak décor to caress your eyes. The vanity unit with 2 drawers of purely geometric shapes is offered in a convenient 1+1 PACKAGE together with a washbasin 550x430 mm and is made in two designs: classic white color with semi-gloss on the front or in pleasant ash wood decor, which will bring a piece of nature to your bathroom. The vanity unit has drawers with Hettich runners, with a soft-close and self-closing system and designer aluminum handles in a silver shade at the edge of the drawer. We recommend combining the vanity unit with a space-saving JIKA siphon (H894246000001), which will provide more space inside. NOTE: the spacing for corner valves in this case must be 200 mm. The vanity unit can be supplemented with legs (H4944021760001). We provide a 2-year warranty on JIKA bathroom furniture, manufactured exclusively in the Czech Republic.