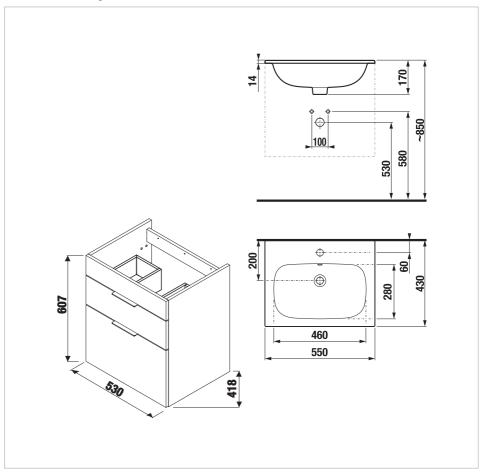

#### **Dimensions**

Length: 530 mm. Width: 418 mm. Height: 607 mm.

#### **Technical drawings**