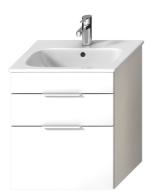

## Deep by Jika H41J613

The new Deep by JIKA series is based on extremely pleasant sensations evoked by touching smooth wood, as well as discreet and clean white colour tones, and crisp ash-tree or golden oak décor to caress your eyes. The vanity unit with 2 drawers of purely geometric shapes is offered in a convenient 1+1 PACKAGE together with a washbasin 550x430 mm and is made in two designs: classic white color with semi-gloss on the front or in pleasant ash wood decor, which will bring a piece of nature to your bathroom. The vanity unit has drawers with Hettich runners, with a soft-close and self-closing system and designer aluminum handles in a silver shade at the edge of the drawer. We recommend combining the vanity unit with a space-saving JIKA siphon (H894246000001), which will provide more space inside. NOTE: the spacing for corner valves in this case must be 200 mm. The vanity unit can be supplemented with legs (H4944021760001). We provide a 2-year warranty on JIKA bathroom furniture, manufactured exclusively in the Czech Republic.

### Vanity unit, 2 drawers, incl. washbasin 550x430 mm

#### Colours and options

H41J6134023001 White