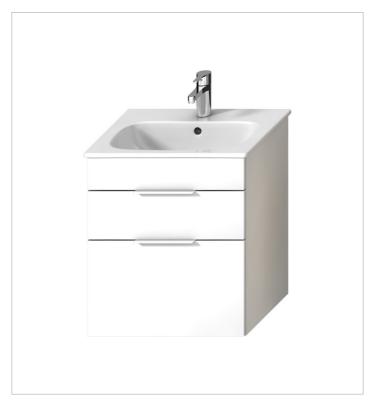

## Deep by Jika H41J613

The new Deep by JIKA series is based on extremely pleasant sensations evoked by touching smooth wood, as well as discreet and clean white colour tones, and crisp ash-tree or golden oak décor to caress your eyes. The vanity unit with 2 drawers of purely geometric shapes is offered in a convenient 1+1 PACKAGE together with a washbasin 550x430 mm and is made in two designs: classic white color with semi-gloss on the front or in pleasant ash wood decor, which will bring a piece of nature to your bathroom. The vanity unit has drawers with Hettich runners, with a soft-close and self-closing system and designer aluminum handles in a silver shade at the edge of the drawer. We recommend combining the vanity unit with a space-saving JIKA siphon (H894246000001), which will provide more space inside. NOTE: the spacing for corner valves in this case must be 200 mm. The vanity unit can be supplemented with legs (H4944021760001). We provide a 2-year warranty on JIKA bathroom furniture, manufactured exclusively in the Czech Republic.

### Vanity unit, 2 drawers, incl. washbasin 550x430 mm

#### Colours and options

H41J6134023001 White