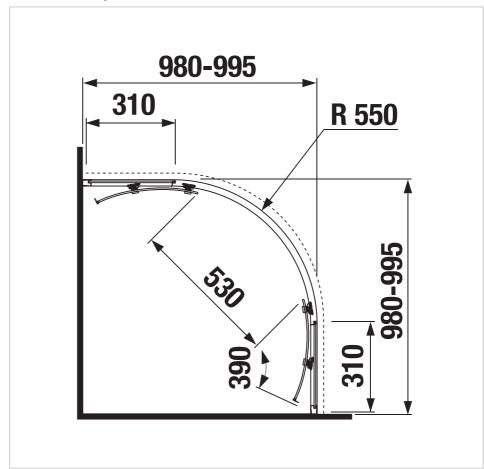

#### **Dimensions**

Length: 1000 mm. Width: 1000 mm. Height: 1950 mm.

### Technical drawings

Nion shower enclosure will give your bathroom a sense of clean and simple design. The square shower enclosure Nion measuring 800 x 800 mm with a height of 1950 mm we offer with 6 mm thick safety glass, which is available in: Artic decor or transparent. 550 mm radius. Aluminum frames, folding mechanism are from glossy shiny silver profiles, handles from chrome. The folding system with runners enables for more convenient maintenance, opening and closing of the corner. JIKA Perla Glass surface finish eases cleaning and prolongs product life, on the inner side. We provide an extended warranty of 5 years for Nion shower enclosures. Tested for 20,000 cycles.