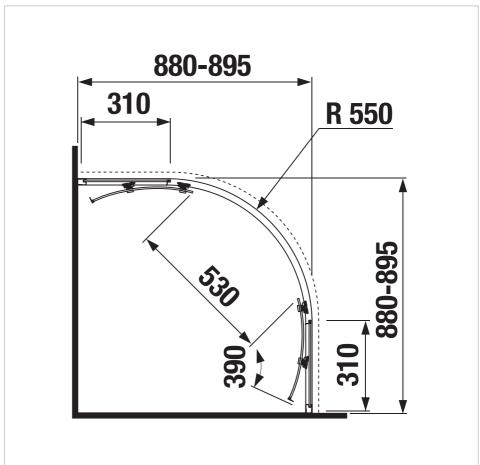

#### **Dimensions**

Length: 900 mm. Height: 1950 mm.

### **Technical drawings**

Nion shower enclosure will give your bathroom a sense of clean and simple design. The square shower enclosure Nion measuring 900 x 900 mm with a height of 1950 mm we offer with 6 mm thick safety glass, which is available in: Artic decor or transparent. 550 mm radius. Aluminum frames, folding mechanism are from glossy shiny silver profiles, handles from chrome. The folding system with runners enables for more convenient maintenance, opening and closing of the corner. JIKA Perla Glass surface finish eases cleaning and prolongs product life, on the inner side. We provide an extended warranty of 5 years for Nion shower enclosures. Tested for 20,000 cycles.