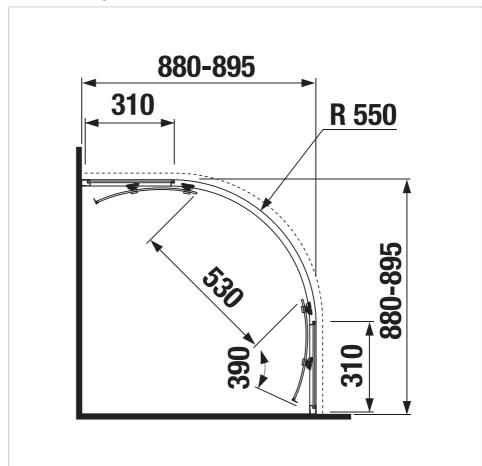

#### **Dimensions**

Length: 900 mm. Height: 1950 mm.

### **Technical drawings**

Nion shower enclosure will give your bathroom a sense of clean and simple design. The square shower enclosure Nion measuring 900 x 900 mm with a height of 1950 mm we offer with 6 mm thick safety glass, which is available in: Artic decor or transparent. 550 mm radius. Aluminum frames, folding mechanism are from glossy shiny silver profiles, handles from chrome. The folding system with runners enables for more convenient maintenance, opening and closing of the corner. JIKA Perla Glass surface finish eases cleaning and prolongs product life, on the inner side. We provide an extended warranty of 5 years for Nion shower enclosures. Tested for 20,000 cycles.