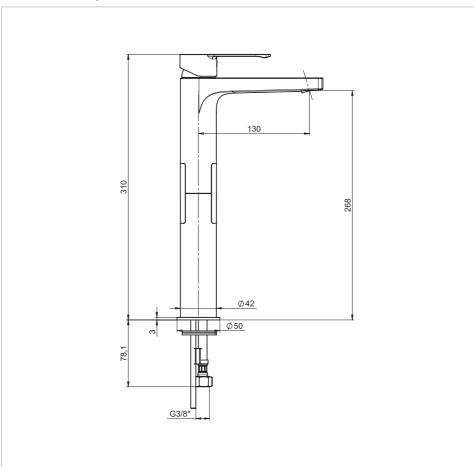

## **Technical drawings**

Perfect in every detail. The Pure faucet series stands out thanks to its sophisticated design that combines a timeless look with practical elements. The washbasin lever faucet in chrome design contains a high-quality ceramic cartridge (Ø 35 mm) without a flow/hot water limiter. The Neoperl aerator with a flow rate of 5 l/min, located in the battery, is made of a special material that preventing scale deposition, thanks to this, the hard cleaning is eliminated. However, do not forget about daily maintenance of the battery, as limescale can settle within 48 hours! The specially shaped handle offers a better grip and easier control. We guarantee a 5-year warranty on the surface of the battery and the ceramic cartridge. Tested to 70,000 cycles.