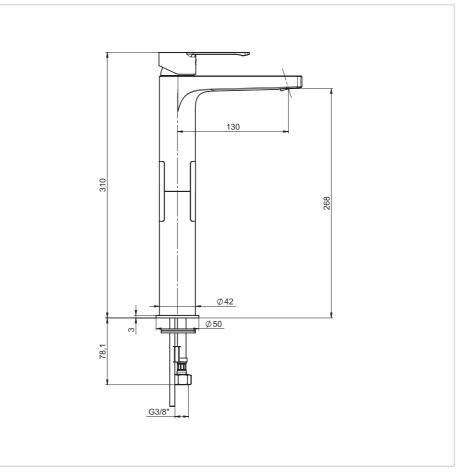

## **Technical drawings**

## Single lever basin mixer, high rise L=268 mm, without waste, chrome

H3114280041101

Application place: Basin Faucet type: Single-lever Finish: Chrome Flow rate (I/min - 3 bar): 5 Installation type: Deck-mounted Waste type: Waste not included