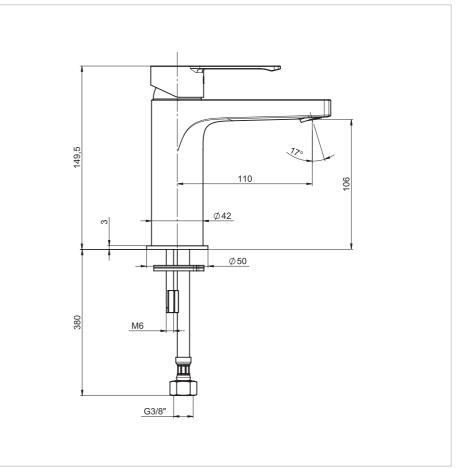

contains a high-quality ceramic cartridge (Ø 35 mm) without a flow/hot water limiter. The Neoperl aerator with a flow rate of 5 l/min, located in the battery, is made of a special material that preventing scale deposition, thanks to this, the hard cleaning is eliminated. However, do not forget about daily maintenance of the battery, as limescale can settle within 48 hours! The specially shaped handle offers a better grip and easier control. We guarantee a 5-year warranty on the surface of the battery and the ceramic cartridge. Tested to 70,000 cycles.

## Single lever basin mixer, Click-Clack waste, chrome

Application place: Basin Faucet type: Single-lever Finish: Chrome Flow rate (I/min - 3 bar): 5 Installation type: Deck-mounted Waste type: Click-clack waste

## **Technical drawings**



H3114210041141