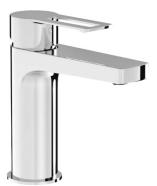

## Pure

Perfect in every detail. The Pure faucet series stands out thanks to its sophisticated design that combines a timeless look with practical elements. The washbasin lever faucet in chrome design contains a high-quality ceramic cartridge (Ø 35 mm) without a flow/hot water limiter. The Neoperl aerator with a flow rate of 5 l/min, located in the battery, is made of a special material that preventing scale deposition, thanks to this, the hard cleaning is eliminated. However, do not forget about daily maintenance of the battery, as limescale can settle within 48 hours! The specially shaped handle offers a better grip and easier control. We guarantee a 5-year warranty on the surface of the battery and the ceramic cartridge. Tested to 70,000 cycles.

## Single lever basin mixer, Click-Clack waste, chrome

Application place: Basin Faucet type: Single-lever Finish: Chrome Flow rate (I/min - 3 bar): 5 Installation type: Deck-mounted Waste type: Click-clack waste