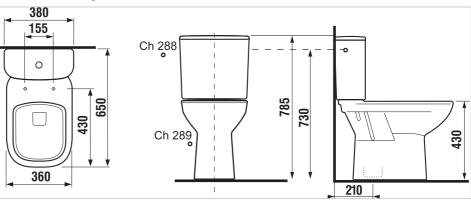

#### **Technical drawings**

#### Dimensions

Length: 650 mm. Width: 360 mm. Height: 430 mm.