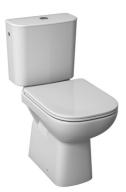

## Deep by Jika

Simple, clean lines and softly rounded edges are typical design features of the Deep by JIKA series. It will delight not only with its modern shape, but also with the careful coordination of all elements. The WC combi with vertical outlet has a deep flushing. In addition, the toilet saves water thanks to the Dual Flush system with the option of flushing only 3 or 4.5 liters of water. Installation kit is included. We provide an extended warranty of 10 years for JIKA ceramic products.

### WC combi, vertical outlet

Fixing kit: Included Flushing system: Washdown Installation type: Floorstanding Outlet type: Vertical Rim type: Open Shape: Square

#### Dimensions

Length: 650 mm. Width: 360 mm. Height: 430 mm.