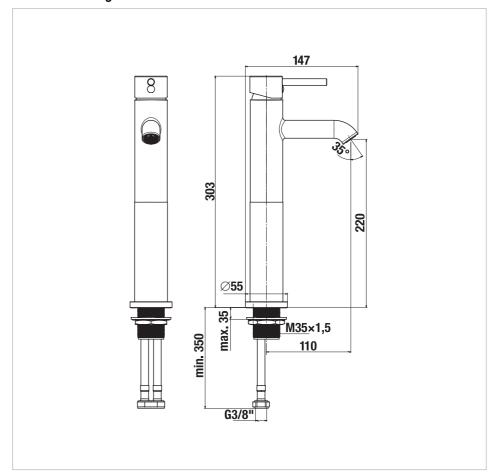

## Technical drawings

Mio Style series is a popular range thanks to its elegant shapes and simple controls. The single lever basin mixer with high rise 220 mm is intended for washbasin bowl, contains a high-quality ceramic cartridge (Ø 35 mm) and an economical Neoperl aerator with a flow rate of 5 l/min. The aerator is made of a special material against limescale. Another advantage of the faucet is the switches, i.e. the flap against the back suction of polluted water and the Cold Start function, which means that by opening the lever of the faucet in the middle position, cold water starts to flow. The battery is supplied without drain. We recommend ordering the Click-Clack basin waste (H3917100040001) and the Mio Style G5/4" × DN32, basin siphon (H3747100040001). Mio bathroom faucets and shower accessories are assembled and 100% tested at the JIKA factory in Znojmo (Czech Republic).