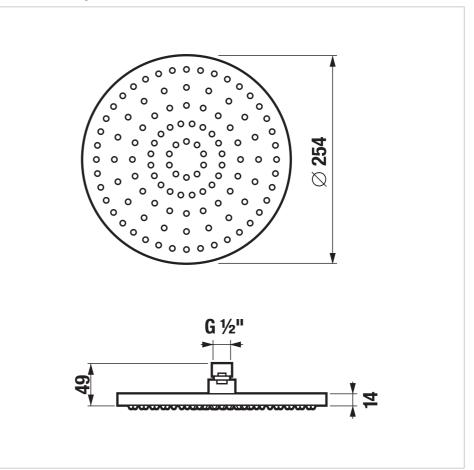

he appropriate accessories is a must for perfect bathroom looks. The Mio series is a popular range thanks to its elegant shapes. The Mio Style head shower in the new matte black color design with a diameter of 250 mm will definitely enhance your showering experience. The advantage of the new modern color design is smooth surface, which is highly resistant to scratching. Mio Style bathroom accessories are characterized by the purity of simple lines with an emphasis on functionality and extended use are a matter of fact. JIKA shower accessories are covered by a 2year warranty.

### Head shower, Ø 250 mm, 1 function, black matt

Flow rate (l/min - 3 bar): Number of functions: Shower head diameter (mm): Shower head shape: **Circular** 

#### Colours and options



#### **Technical drawings**