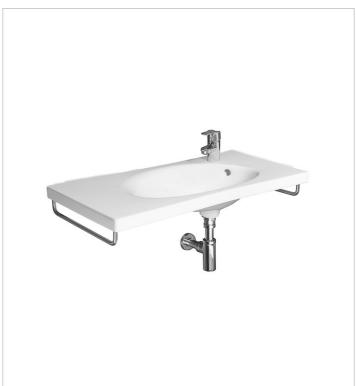

# Washbasin, faucet on the right

Bowl position: Right Installation type: Wall-hung

Integrated shelf

Material: Vitreous china Number of fixing points: 2 Optional towel holder Overflow type: Standard

Shape: Square Shelf position: Left Weight (kg): 14.7

## Compatible with

H46J211 Shelf under washbasin 800 mm, incl. 3 consoles

H3812140040001 Side mounted towel rail for washbasin, L= 335 mm, left/right, stainless steel

H3812120040001 Front towel holder for washbasin 800 mm, stainless steel