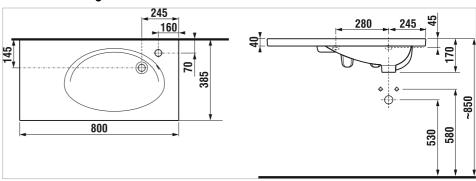

#### **Dimensions**

Length: 800 mm. Width: 385 mm. Height: 170 mm.

#### **Technical drawings**

**Tigo** H812218