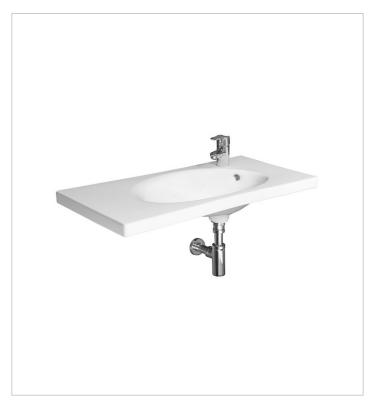

# Washbasin, faucet on the right

Bowl position: Right Installation type: Wall-hung

Integrated shelf

Material: Vitreous china Number of fixing points: 2 Optional towel holder Overflow type: Standard

Shape: Square Shelf position: Left Weight (kg): 14.7

Tigo means cleanliness and elegance. We offer a designer washbasin with a width of 800 mm and a depth of only 385 mm with a tap hole on the right, so it offers enough large space. We recommend the Mio 5/4"-32 mm siphon (H374710) for the washbasin. The JIKA brand provides a 10-year warranty on ceramic products. Leveling paste is included in the package.