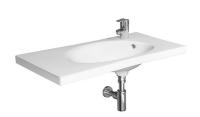

# Washbasin, faucet on the right

Bowl position: Right Installation type: Wall-hung

Integrated shelf

Material: Vitreous china Number of fixing points: 2 Optional towel holder Overflow type: Standard

Shape: Square Shelf position: Left Weight (kg): 14.7

Tigo means cleanliness and elegance. We offer a designer washbasin with a width of 800 mm and a depth of only 385 mm with a tap hole on the right, so it offers enough large space. We recommend the Mio 5/4"-32 mm siphon (H374710) for the washbasin. The JIKA brand provides a 10-year warranty on ceramic products. Leveling paste is included in the package.