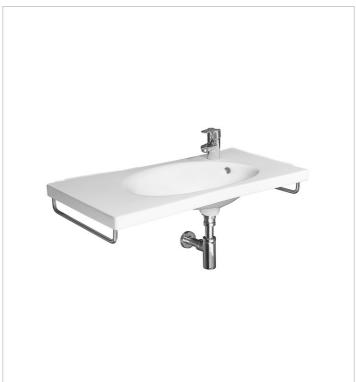

# Washbasin, faucet on the right

Bowl position: Right Installation type: Wall-hung

Integrated shelf

Material: Vitreous china Number of fixing points: 2 Optional towel holder Overflow type: Standard

Shape: Square Shelf position: Left Weight (kg): 14.7

## Compatible with

H46J211 Shelf under washbasin 800 mm, incl. 3 consoles

H3812140040001 Side mounted towel rail for washbasin, L= 335 mm, left/right, stainless steel

H3812120040001 Front towel holder for washbasin 800 mm, stainless steel

Tigo means cleanliness and elegance. We offer a designer washbasin with a width of 800 mm and a depth of only 385 mm with a tap hole on the right, so it offers enough large space. We recommend the Mio 5/4"-32 mm siphon (H374710) for the washbasin. The JIKA brand provides a 10-year warranty on ceramic products. Leveling paste is included in the package.