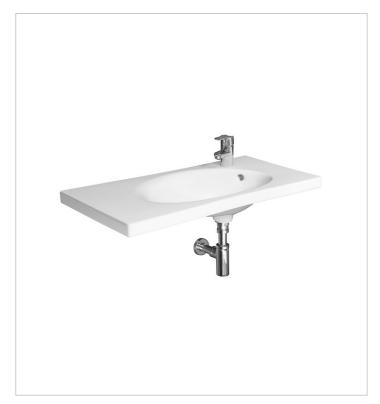

# Washbasin, faucet on the right

Bowl position: Right Installation type: Wall-hung

Integrated shelf

Material: Vitreous china Number of fixing points: 2 Optional towel holder Overflow type: Standard

Shape: Square Shelf position: Left Weight (kg): 14.7

Tigo means cleanliness and elegance. We offer a designer washbasin with a width of 800 mm and a depth of only 385 mm with a tap hole on the right, so it offers enough large space. We recommend the Mio 5/4"-32 mm siphon (H374710) for the washbasin. The JIKA brand provides a 10-year warranty on ceramic products. Leveling paste is included in the package.