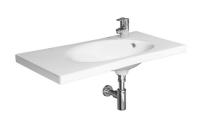

# Washbasin, faucet on the right

Bowl position: Right Installation type: Wall-hung

Integrated shelf

Material: Vitreous china Number of fixing points: 2 Optional towel holder Overflow type: Standard

Shape: Square Shelf position: Left Weight (kg): 14.7

#### **Dimensions**

Length: 800 mm. Width: 385 mm. Height: 170 mm.

Tigo means cleanliness and elegance. We offer a designer washbasin with a width of 800 mm and a depth of only 385 mm with a tap hole on the right, so it offers enough large space. We recommend the Mio 5/4"-32 mm siphon (H374710) for the washbasin. The JIKA brand provides a 10-year warranty on ceramic products. Leveling paste is included in the package.