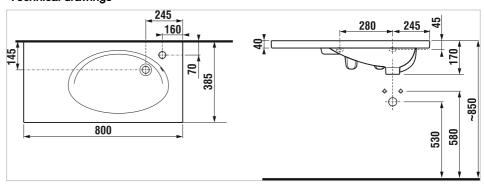

#### **Dimensions**

Length: 800 mm. Width: 385 mm. Height: 170 mm.

## Technical drawings

**Tigo** H812218