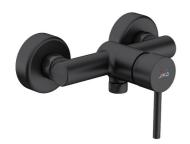

## Single lever shower mixer, without shower set, black matt

Application place: Shower Faucet type: Single-lever Installation type: Wall-mounted

Colours and options
H3312F77164001 Black matt

## **Technical drawings**

Mio Style series is a popular range thanks to its elegant shapes and simple controls. The single lever shower wall-mounted faucet in the new matte black color design contains a high-quality ceramic cartridge (Ø 35 mm) and an economical Neoperl aerator with a flow rate of 5 l/min. The aerator is made of a special material against limescale. Another advantage of the faucet is the switches, i.e. the flap against the back suction of polluted water. The shower faucet is supplied without the shower set. We recommend ordering a shower set in the same black matte color (H3652F07163611; H3652F07163731). Mio bathroom faucets and shower accessories are assembled and 100% tested at the JIKA factory in Znojmo (Czech Republic).