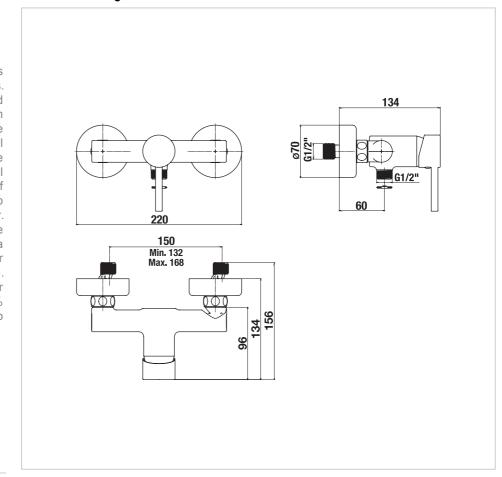

## **Technical drawings**

Mio Style series is a popular range thanks to its elegant shapes and simple controls. The single lever shower wall-mounted faucet in the new matte black color design contains a high-quality ceramic cartridge (Ø 35 mm) and an economical Neoperl aerator with a flow rate of 5 l/min. The aerator is made of a special material against limescale. Another advantage of the faucet is the switches, i.e. the flap against the back suction of polluted water. The shower faucet is supplied without the shower set. We recommend ordering a shower set in the same black matte color (H3652F07163611; H3652F07163731). Mio bathroom faucets and shower accessories are assembled and 100% tested at the JIKA factory in Znojmo (Czech Republic).