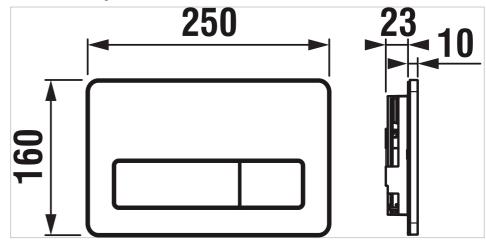

#### Dimensions

Length: 250 mm. Width: 23 mm. Height: 160 mm.

#### **Technical drawings**