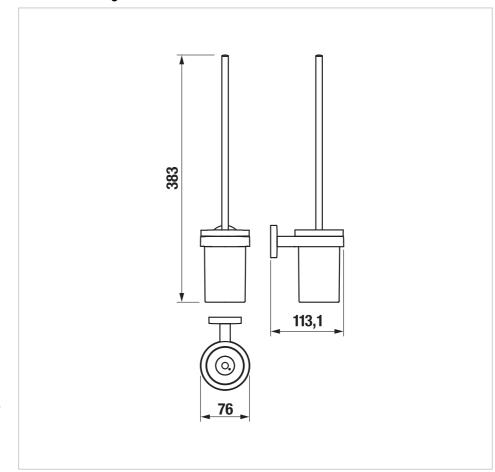

## **Technical drawings**

Choosing the adequate accessories is a must for perfect bathroom looks. The Mio Style series is a popular range thanks to its elegant shapes. The advantage of the new modern color design is smooth surface, which is highly resistant to scratching. Mio Style bathroom accessories are characterized by the purity of simple lines with an emphasis on functionality and extended use are a matter of fact. 10-year warranty provided.