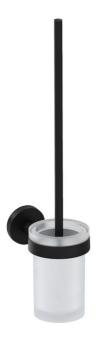

Mio H3842F17160001

## Toilet brush set, frosted glass, black matt

Finish: Black Installation type: Wall-mounted

Colours and options
H3842F17160001 Black matt