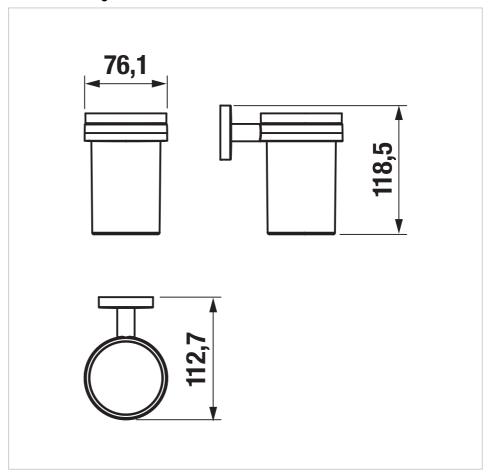

## **Technical drawings**

Choosing the adequate accessories is a must for perfect bathroom looks. The Mio Style series is a popular range thanks to its elegant shapes. The advantage of the new modern color design is smooth surface, which is highly resistant to scratching. Mio Style bathroom accessories are characterized by the purity of simple lines with an emphasis on functionality and extended use are a matter of fact. 10-year warranty provided.