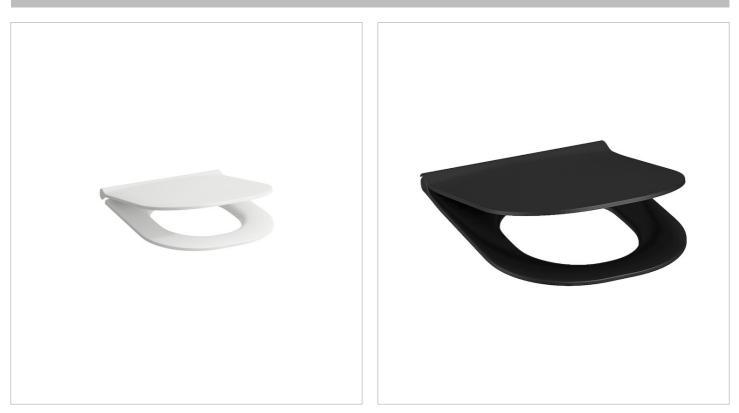

### H891716

WC seat and cover, duroplast, Slowclose, removable, stainless steel hinges

#### **Technical drawings**

Thin, easy-to-remove Mio-N duroplast seat and cover meets all requirements for a modern product. High-quality, durable and dimensionally stable material, simple yet elegant and practical shape of the seat, complemented by stainless steel hinges and an ingenious Slowclose mechanism that slows down the folding of the seat. The seat is suitable for the wallhung toilet Mio-N. This year's novelty is the new color design black matte and white matte. Available 1Q 2024.