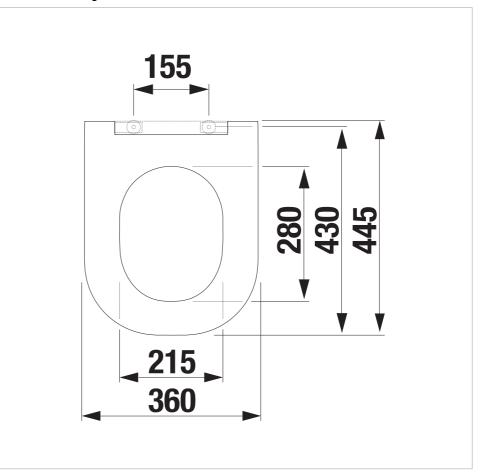

### H891716

WC seat and cover, duroplast, Slowclose, removable, stainless steel hinges

#### **Technical drawings**

Thin, easy-to-remove Mio-N duroplast seat and cover meets all requirements for a modern product. High-quality, durable and dimensionally stable material, simple yet elegant and practical shape of the seat, complemented by stainless steel hinges and an ingenious Slowclose mechanism that slows down the folding of the seat. The seat is suitable for the wallhung toilet Mio-N. This year's novelty is the new color design black matte and white matte. Available 1Q 2024.