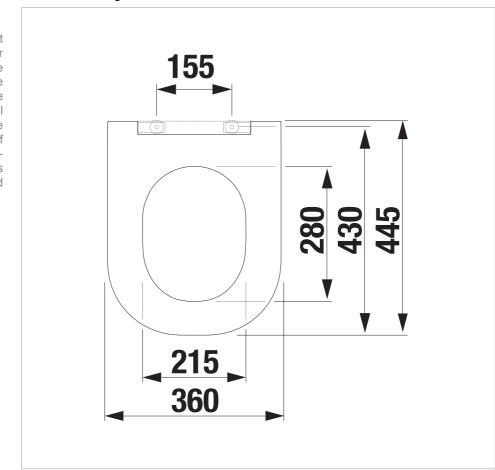

## **Technical drawings**

Thin, easy-to-remove Mio-N duroplast seat and cover meets all requirements for a modern product. High-quality, durable and dimensionally stable material, simple yet elegant and practical shape of the seat, complemented by stainless steel hinges and an ingenious Slowclose mechanism that slows down the folding of the seat. The seat is suitable for the wall-hung toilet Mio-N. This year's novelty is the new color design black matte and white matte. Available 1Q 2024.